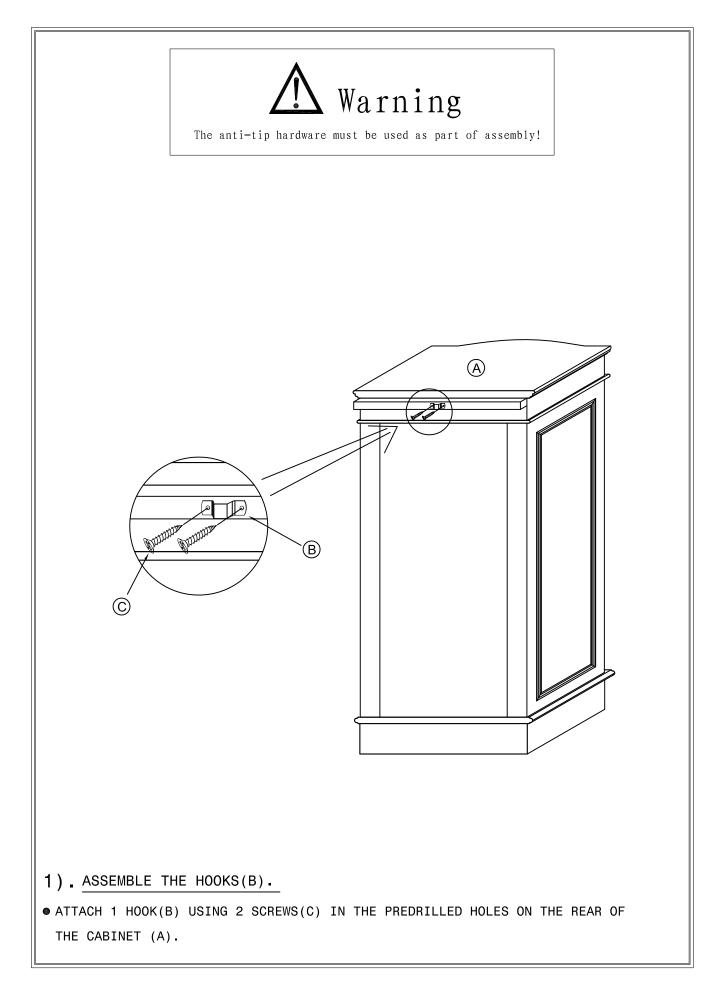

IMPORTANT NOTE: Follow instructions listed below in proper sequence as numbered to assure fast, easy and correct assembly.