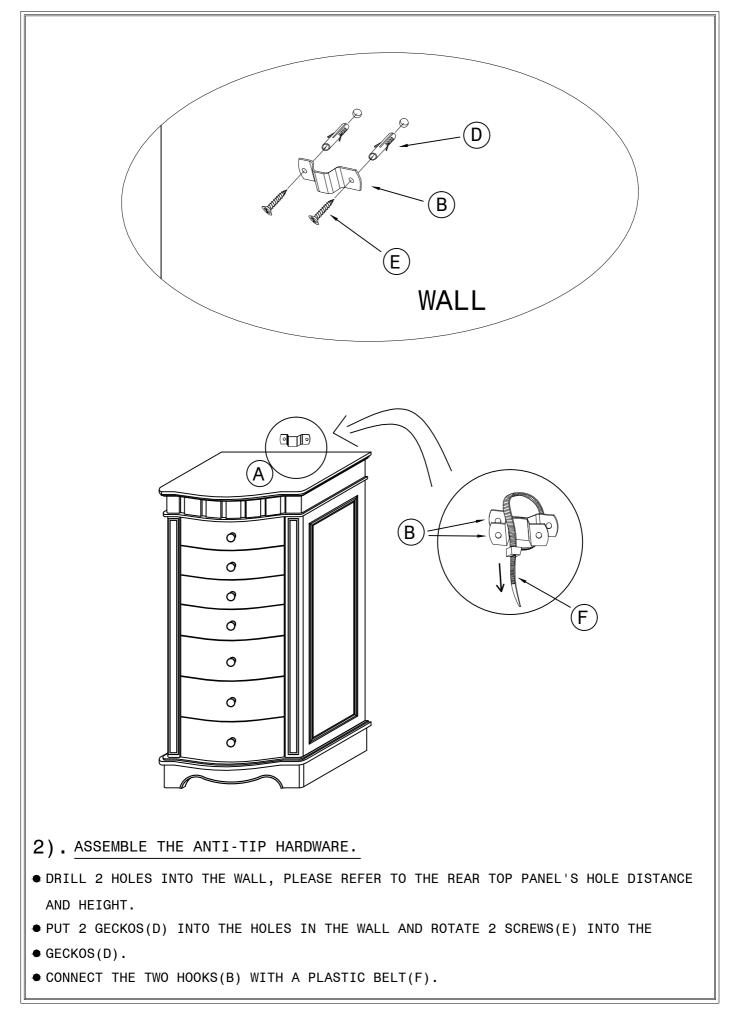

IMPORTANT NOTE: Follow instructions listed below in proper sequence as numbered to assure fast, easy and correct assembly.