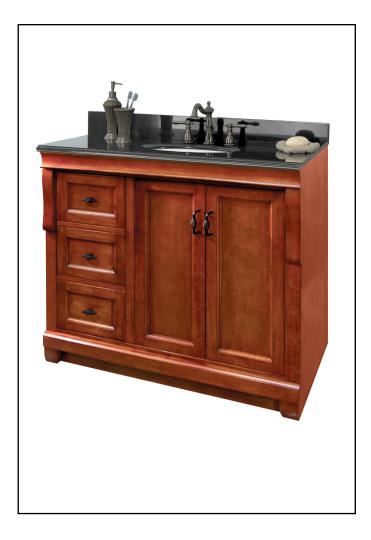

## NAPLES 36"

| Supplier Model# NACA3621DL | HD S/O# 506-082     |
|----------------------------|---------------------|
| YOW Model# 471-777         | Internet# 100676537 |

Warm Cinnamon finish

3 full extension dovetail drawers

Soft close door bumpers

Black birdcage-style hardware

Maple coated PVC interior for easy cleaning

Decorative toe kick

Concealed adjustable hinges

Fully assembled

## Overall Dimensions: 36" x 21-5/8" x 34"H

Vanity top, sink and faucet not included

Copyright © 2011 Foremost Groups, Inc. All Rights Reserved. All dimensions are subject to change and variation without notice.