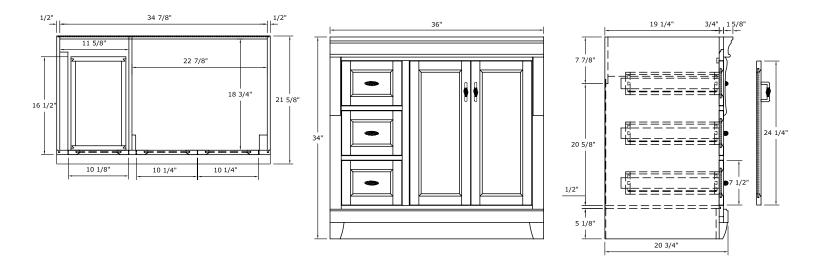

## Overall Dimensions: 36" x 21-5/8" x 34"H

Vanity top, sink and faucet not included

Copyright © 2011 Foremost Groups, Inc. All Rights Reserved. All dimensions are subject to change and variation without notice.