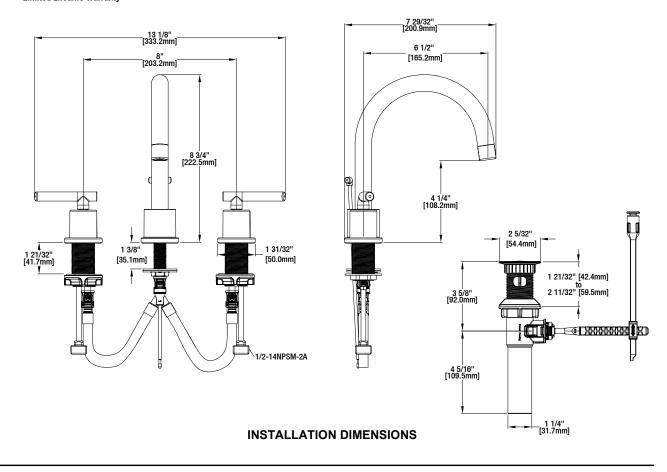

## WARRANTY

FEATURES

Limited Lifetime Warranty

· Requires 3-Hole Sink with 8" On-Center

With ClickInstall<sup>™</sup> Drain Assembly
With Zinc Lever Handle

Max Flow Rate: 1.2 gpm (4.5 L/min) at 60 psi
Max Countertop Thickness: 1 3/8"

· IAPMO Certified: ASME A112.18.1/CSA B125.1

Ġ.

 $\cdot$  1/4 Turn Ceramic Valve for Lifetime Drip-Free Operation

· 1/2" IPS Connections

· Spout Reach: 6 1/2"
· Spout Height: 4 1/4"

• NSF 61 Section 9 • NSF 372