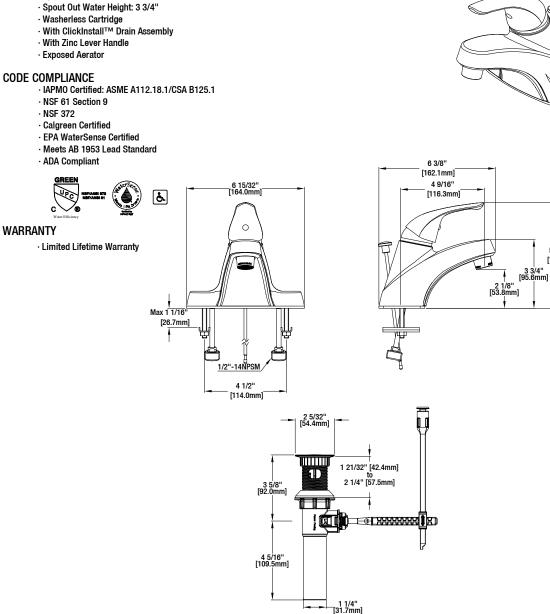

## INSTALLATION DIMENSIONS

Dia.

Glacier Bay reserves the right to make changes in specifications and materials and to change and discontinue models, both without the notice or obligation. Dimensions are for reference only.

FEATURES

· Requires 3-Hole Sink with 4" On-Center

· Max Flow Rate: 1.2 gpm (4.5 L/min) at 60 psi Max Countertop Thickness: 1 1/16"

· 1/2" IPS Connections

· Spout Reach: 4 9/16"