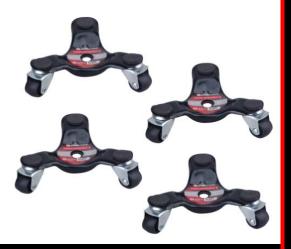

| SKU: 42103      | 4 Pack 3 Wheel Movers Dollies                                                                                                                                                                                                                                                                  |
|-----------------|------------------------------------------------------------------------------------------------------------------------------------------------------------------------------------------------------------------------------------------------------------------------------------------------|
| Specifications: | <ul> <li>Three 1" swivel plastic casters</li> <li>Height: 2-1/4"</li> <li>Base width: 3"</li> <li>Capacity: 160 lb. of each</li> <li>Comes with 4pcs</li> </ul>                                                                                                                                |
| Features:       | <ul> <li>Great for moving furniture, appliances, and more.</li> <li>Depressed center allows for moving of objects with legs.</li> <li>Padded surface protects objects from damage.</li> <li>Three 1" swivel plastic casters provides easy mobility for oversized and heavy objects.</li> </ul> |