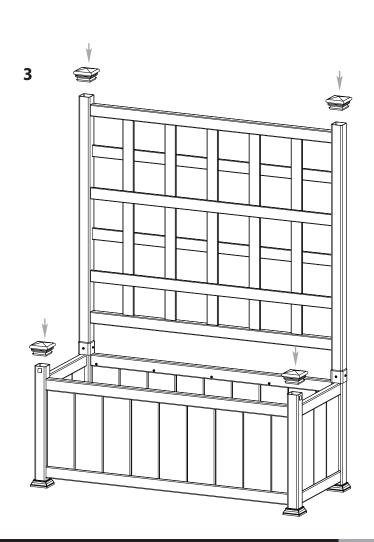

### **STEP FOUR**

### **Final Assembly & Post Caps Installation**

1

Place the trellis assembly onto the planter box. Note: insert the trellis onto the posts without locking tabs and have the screws facing the rear of the planter.

2

Fasten the trellis in place using a total of eight screws, four per post from all four sides as shown.

Insert the four post caps into place as shown.

New England Arbors

2