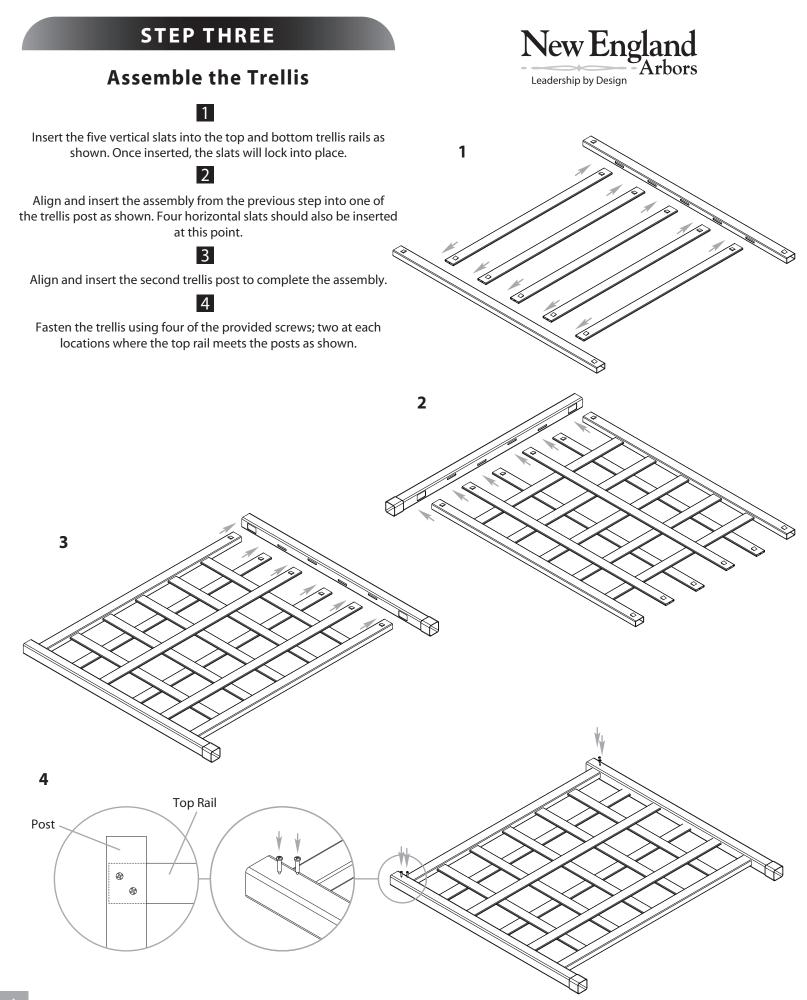

### **STEP FOUR**

### **Final Assembly & Post Caps Installation**

1

Place the trellis assembly onto the planter box. Note: insert the trellis onto the posts without locking tabs and have the screws facing the rear of the planter.

2

Fasten the trellis in place using a total of eight screws, four per post from all four sides as shown.

Insert the four post caps into place as shown.

New England Arbors

2