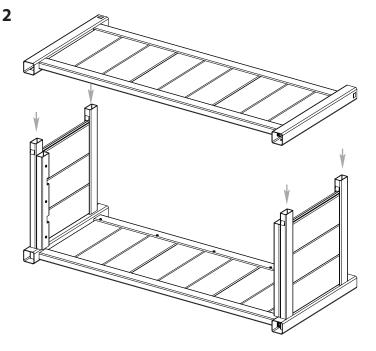

### 2

Add a second pre-assembled front panel as shown and push until the side panel rails lock into place.