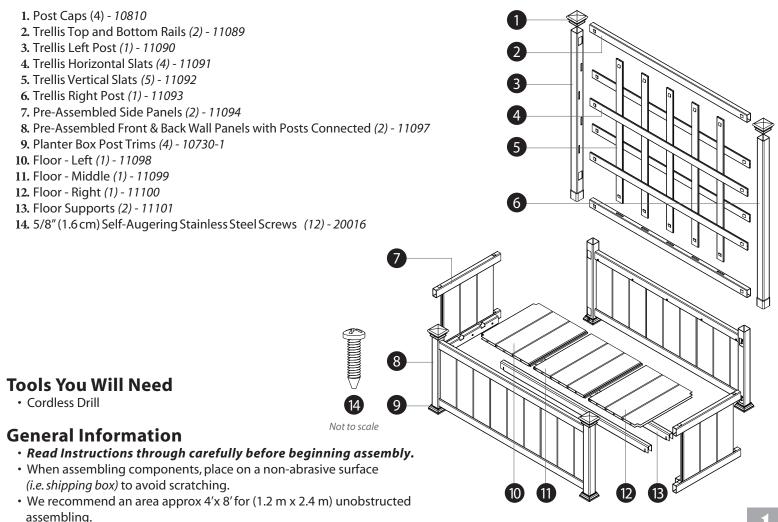

#### **Check Box for These Contents**

In the event of missing or defective parts please call our customer service dept. at **1 800 282 9346** (Mon. to Fri. 8:00 AM to 4:00 PM EST). UK Tel: **(44) 2038 687160** (Mon. to Fri. 1:00 PM to 10:00 PM GMT).