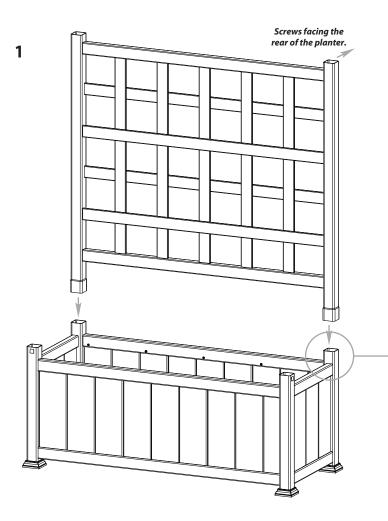

### **Final Assembly & Post Caps Installation**

1

Place the trellis assembly onto the planter box. Note: insert the trellis onto the posts without locking tabs and have the screws facing the rear of the planter.

2

Fasten the trellis in place using a total of eight screws, four per post from all four sides as shown.

Insert the four post caps into place as shown.

New England Arbors

2