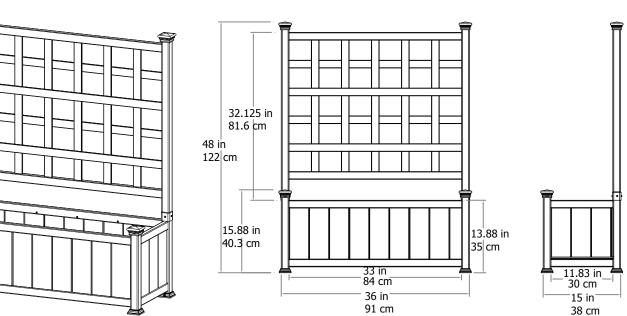

## ASSEMBLY INSTRUCTIONS

# Huron Planter With Trellis



Please read through before starting assembly.

#### **Check Box for These Contents**

In the event of missing or defective parts please call our customer service dept. at **1 800 282 9346** (Mon. to Fri. 8:00 AM to 4:00 PM EST). UK Tel: **(44) 2038 687160** (Mon. to Fri. 1:00 PM to 10:00 PM GMT).



• You should not need to use excessive force when assembling



Leadership by Design
www.newenglandarbors.com

www.newenglandarbors.co.uk

### **STEP ONE**

### **Assemble the Planter Box**

1

Place the pre-assembled back panel on its side as shown and insert the two pre-assembled side panels. Note the location of the rail support and the top and bottom of the back panel.

Push until the tabs on the pre-assembled side panel rails lock into place.

### 2

Add a second pre-assembled front pane