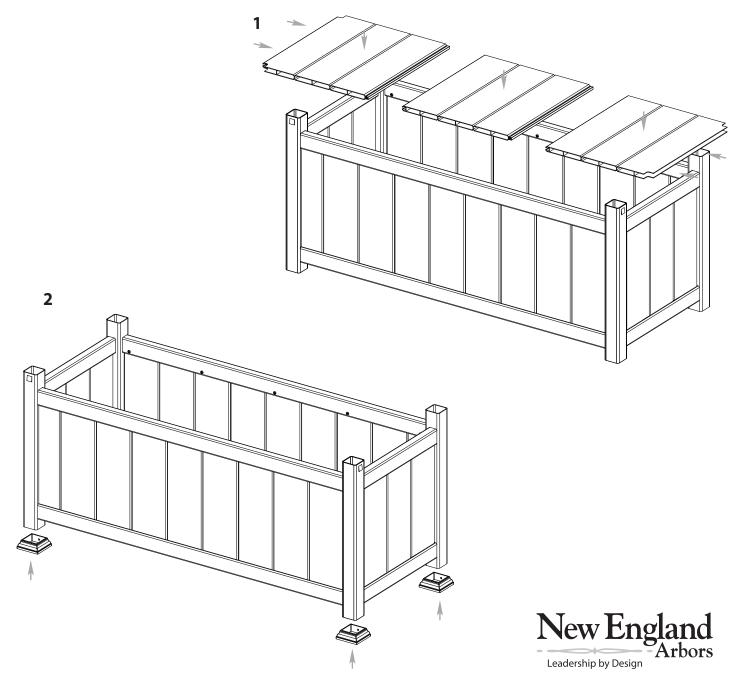

### **Insert Floor Panels**

1

Connect the tounge-and-groove boards together as shown and place onto the support rails inside the planter box.

2

Lift one post at a time and insert the post trims as shown. Note: the post trims have pre-drilled holes to allow the planter to be secured to the surface with screws (purchase separately from your local hardware store)