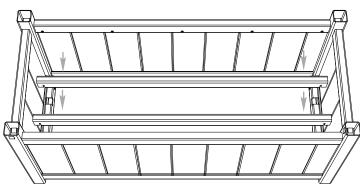

### **Assemble the Planter Box**

1

Place the pre-assembled back panel on its side as shown and insert the two pre-assembled side panels. Note the location of the rail support and the top and bottom of the back panel.

Push until the tabs on the pre-assembled side panel rails lock into place.

### 2

Add a second pre-assembled front panel as shown and push until the side panel rails lock into place.

#### 3

Stand the planter box right side up an insert the two floor supports as shown. The notches at both ends should slide into the notches on the side panel supports.

Bottom of back panel (no screws present)

3