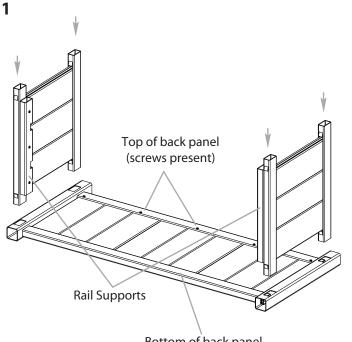

### **Assemble the Planter Box**

1

Place the pre-assembled back panel on its side as shown and insert the two pre-assembled side panels. Note the location of the rail support and the top and bottom of the back panel.

Push until the tabs on the pre-assembled side panel rails lock into place.

#### 3

Stand the planter box right side up an insert the two floor supports as shown. The notches at both ends should slide into the notches on the side panel supports.

Bottom of back panel (no screws present)

3