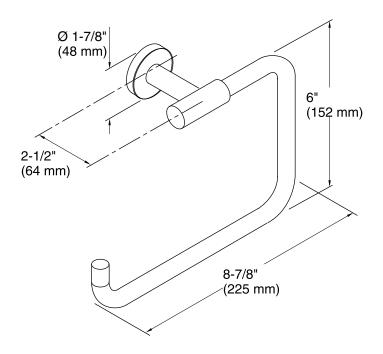

## Material

Solid-brass construction for durability.

### Installation

Installation tools included.



# Codes/Standards

None Applicable

# KOHLER® Faucet Lifetime Limited Warranty

See website for detailed warranty information.

### Available Color/Finishes

Color tiles intended for reference only.

| Color | Code | Description                   |
|-------|------|-------------------------------|
|       | CP   | Polished Chrome               |
|       | SN   | Vibrant® Polished Nickel      |
|       | BGD  | Vibrant® Moderne Brushed Gold |
|       | BN   | Vibrant® Brushed Nickel       |
|       | BV   | Vibrant® Brushed Bronze       |
|       | BL   | Matte Black                   |
|       | RGD  | Vibrant Rose Gold             |
|       |      |                               |







# **Technical Information**

All product dimensions are nominal.

### **Notes**

Install this product according to the installation guide.