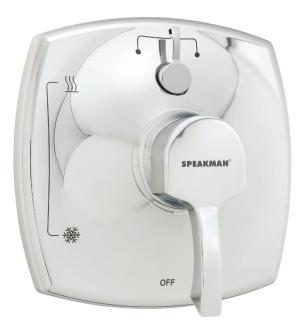

# SPEAKMAN<sup>®</sup> SM-11400-P

### Tiber™ Pressure Balance Valve with Diverter and Trim

#### **TRIM:**

- Modern rounded square styling
- Mounting plate with seal
- Metal handles
- Durable plastic trim plate