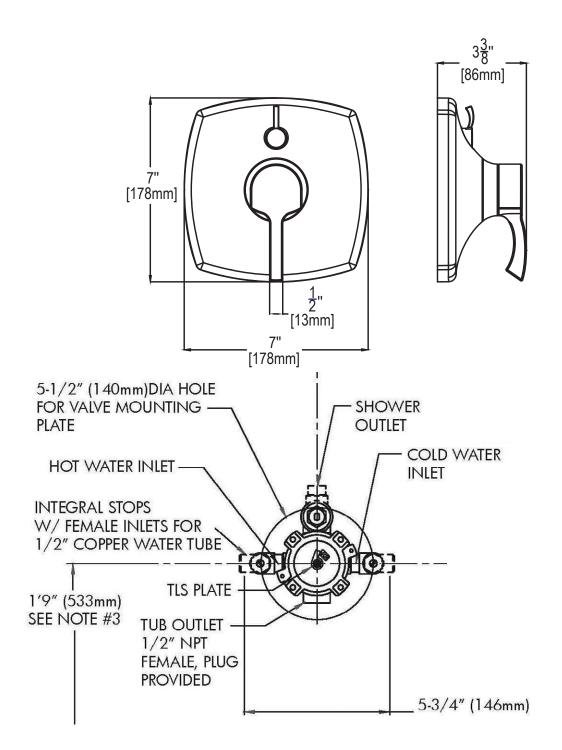

## **SPEAKMAN®**

DIMENSIONS: NOTE: 1. All dimensions are in inches (millimeters) unless otherwise specified and are subject to change without notice. 2. Unless otherwise specified, all inlets and outlets are 1/2" female copper sweat. 3. For ADA mounting locations, consult ADAAG, ANSI A117.1, or static regulations. Contractor pack valves & trim kits available.