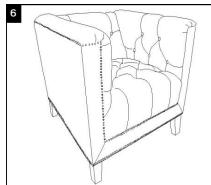

Model# MCR4212

Product Dimensions:31.89" W x 33.86"D x29.92" H

Weight Capacity: 275 lbs

WARNING: DO NOT STAND ON CHAIR

WARNING: DO NOT OVER TORQUE BOLTS/SCREWS