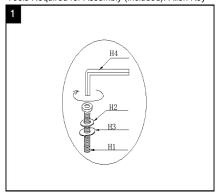

## Part List and Hardware List

| PIECE | DESCRIPTION   | PICTURE                                 | QUANTITY |
|-------|---------------|-----------------------------------------|----------|
| А     | Seat          |                                         | 1X       |
| В     | Front leg-1   |                                         | 1X       |
| С     | Front leg-2   |                                         | 1X       |
| D     | Back leg-1    | (F)                                     | 1X       |
| Е     | Back leg-2    | 0 0 0 0 0 0 0 0 0 0 0 0 0 0 0 0 0 0 0 0 | 1X       |
| F     | Base cloth    |                                         | 1X       |
| H1    | Allen bolt L  | <b>A</b>                                | 12X      |
| H2    | Spring washer | <b>@</b>                                | 12X      |
| НЗ    | Flat washer   | 0                                       | 12X      |
| H4    | Allen key     |                                         | 1X       |