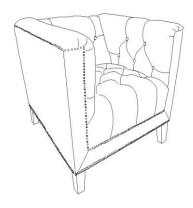

## Part List and Hardware List

| PIECE | DESCRIPTION   | PICTURE                                 | QUANTITY |
|-------|---------------|-----------------------------------------|----------|
| А     | Seat          |                                         | 1X       |
| В     | Front leg-1   |                                         | 1X       |
| С     | Front leg-2   |                                         | 1X       |
| D     | Back leg-1    | (F)                                     | 1X       |
| Е     | Back leg-2    | 0 0 0 0 0 0 0 0 0 0 0 0 0 0 0 0 0 0 0 0 | 1X       |
| F     | Base cloth    |                                         | 1X       |
| H1    | Allen bolt L  | <b>A</b>                                | 12X      |
| H2    | Spring washer | <b>@</b>                                | 12X      |
| НЗ    | Flat washer   | 0                                       | 12X      |
| H4    | Allen key     |                                         | 1X       |

Tools Required for Assembly (included): Allen Key