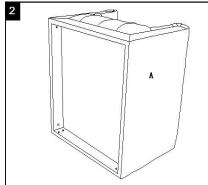

## Part List and Hardware List

| PIECE | DESCRIPTION   | PICTURE                                 | QUANTITY |
|-------|---------------|-----------------------------------------|----------|
| А     | Seat          |                                         | 1X       |
| В     | Front leg-1   |                                         | 1X       |
| С     | Front leg-2   |                                         | 1X       |
| D     | Back leg-1    | (F)                                     | 1X       |
| Е     | Back leg-2    | 0 0 0 0 0 0 0 0 0 0 0 0 0 0 0 0 0 0 0 0 | 1X       |
| F     | Base cloth    |                                         | 1X       |
| H1    | Allen bolt L  | <b>A</b>                                | 12X      |
| H2    | Spring washer | <b>@</b>                                | 12X      |
| НЗ    | Flat washer   | 0                                       | 12X      |
| H4    | Allen key     |                                         | 1X       |