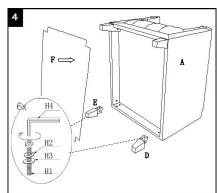

## Part List and Hardware List

| PIECE | DESCRIPTION   | PICTURE                                 | QUANTITY |
|-------|---------------|-----------------------------------------|----------|
| А     | Seat          |                                         | 1X       |
| В     | Front leg-1   |                                         | 1X       |
| С     | Front leg-2   |                                         | 1X       |
| D     | Back leg-1    | (F)                                     | 1X       |
| Е     | Back leg-2    | 0 0 0 0 0 0 0 0 0 0 0 0 0 0 0 0 0 0 0 0 | 1X       |
| F     | Base cloth    |                                         | 1X       |
| H1    | Allen bolt L  | <b>A</b>                                | 12X      |
| H2    | Spring washer | <b>@</b>                                | 12X      |
| НЗ    | Flat washer   | 0                                       | 12X      |
| H4    | Allen key     |                                         | 1X       |