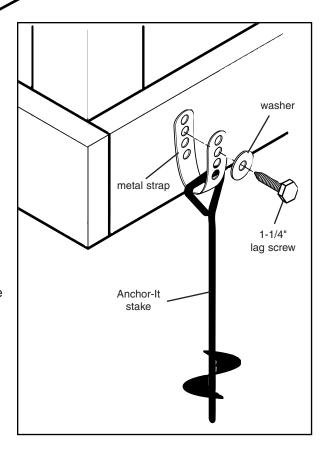

# Instructions for Anchoring Swing•N•Slide Activity Centers

- 1. Determine the final location of your activity center.
- Place the Anchor-It stakes adjacent to the base and near the corners of your activity center (at the bottom of the legs on swing sets) and twist the auger-style stakes into the ground until only the loop is exposed.
- 3. Place the metal strap through the loop of the Anchor-It stake and secure it to the unit with a lag screw and washer as illustrated to the right. Note: Attach the strap to the unit with as little play as possible using whatever holes in the strap that work best.