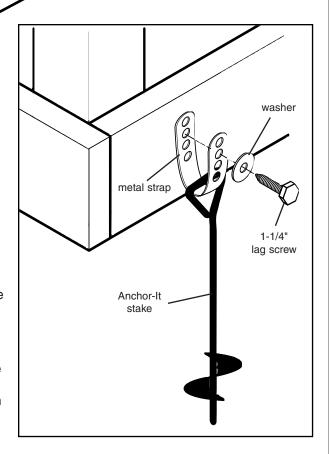

# Instructions for Anchoring Swing•N•Slide Activity Centers

- 1. Determine the final location of your activity center.
- Place the Anchor-It stakes adjacent to the base and near the corners of your activity center (at the bottom of the legs on swing sets) and twist the auger-style stakes into the ground until only the loop is exposed.
- 3. Place the metal strap through the loop of the Anchor-It stake and secure it to the unit with a lag screw and washer as illustrated to the right. Note: Attach the strap to the unit with as little play as possible using whatever holes in the strap that work best.