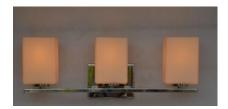

# **KARSEN 3LT VANITY LIGHT**

#### **Specifications**

Material Construction: Steel

Lens: Frosted White Glass

Lamp Type & Wattage: 3 x 60 Watt, E26 Medium base incandescent lamps

or energy efficient equivalents

Mounting: Wall Mounted; OK for Up or Down Mounting

Finish: Polished Chrome

**Voltage:** 120V **Weight:** 6.83 lbs