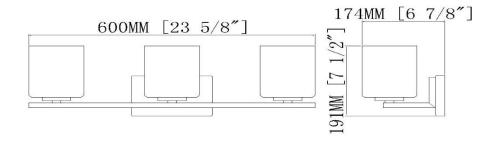

# **KARSEN 3LT VANITY LIGHT**



#### **Specifications**

Material Construction: Steel

Lens: Frosted White Glass

Lamp Type & Wattage: 3 x 60 Watt, E26 Medium base incandescent lamps

or energy efficient equivalents

Mounting: Wall Mounted; OK for Up or Down Mounting

Finish: Polished Chrome

**Voltage:** 120V **Weight:** 6.83 lbs



### **Dimensions**



## **Warranty & Compliances**

Warranty 10 year warranty

UL/cUL; Suitable for damp locations

ADA N/A EnergyStar N/A





### **Product Number**

Karsen 3LT Vanity Light 578492

Type:

Job:

Order Code: Approvals:

Design House reserves the right to make changes in materials, specifications & models at any time. Design House also reserves the right to discontinue product without notice or obligation.