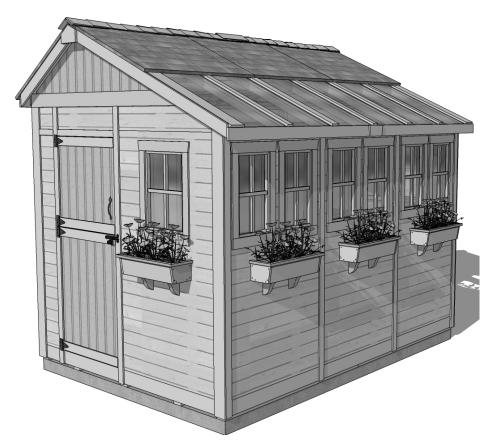

## 8'x12' SunShed Garden Building Item#SSGS812

Revised Feb 17th/2015

Escape to the tranquility of your very own garden getaway.

## The SunShed Kit Includes:

- 8 Functional Windows with Screens
- 31" Wide Functional Dutch Door
- "L" Shaped Full Wall Cedar Workbench
- · Polygal Polycarbonate Roof Windows 6mm Thick
- Western Red Cedar Construction
- 5 Flower Boxes
- · Lap Sided Cedar Wall Panels
- · Cedar Roof with Shingles Already Attached
- Panelized For Quick Assembly
- · Hardware Included (screws and nails).