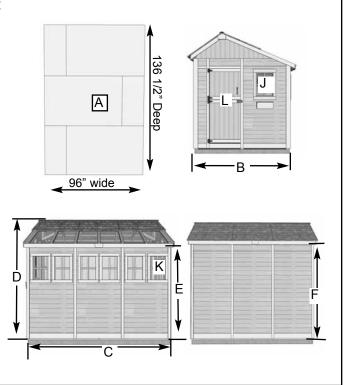

## Specifications:

A: Floor Footprint = 96" wide x 136 1/2" deep

B: Overall Width Incl. Roof Overhang = 111"

C: Overall Depth Incl. Roof Overhang = 144 1/2"

D: Overall Height Incl. Floor & Roof = 105"

E: Height of Short Side Wall = 75"

F Height of Tall Side Wall = 84"

G: Interior Width frame to frame = 91"

H: Interior Depth frame to frame = 131 1/2"

I: Interior Height from floor = 102"

J: Large Window Size (2) = 18 1/4"wide x 22 1/2" high

K: Small Window Size (6) = 14"wide x 21" high
L: Door Dimensions = 31 1/2" wide x 72" high

Shipping Pkg. Size: 88"w x 52"d x 52"h Shipping Weight: = 1555 lbs