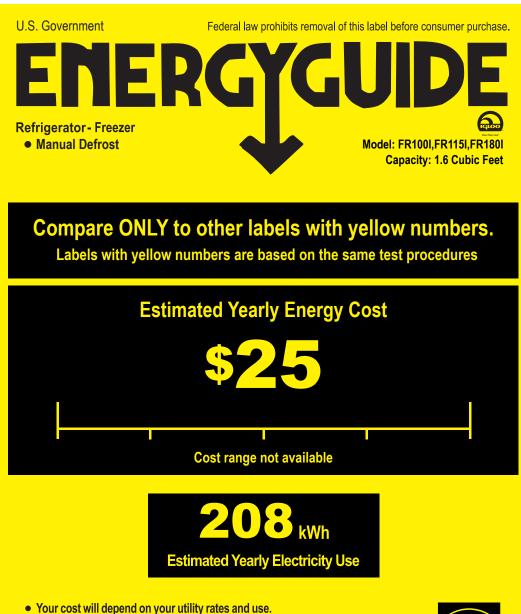

## SIZE:140\*190MM

- Cost range based only on models of similar capacity with manual defrost.
- Estimated energy cost based on a national average electricity cost of 12 cents per kWh.

ftc.gov/energy