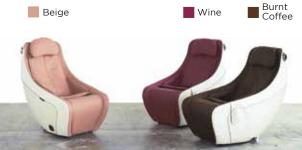

#### **Product Specifications**

**Product Name** CirC Compact Massage Chair Beige, Burnt Coffee, Wine Color Japanese Med. Device Cert. Num.

AC100V 50/60Hz Power Wattage

Dimensions W21.5 x H37 x D39in

**Product Weight** 70 lbs Power Cord