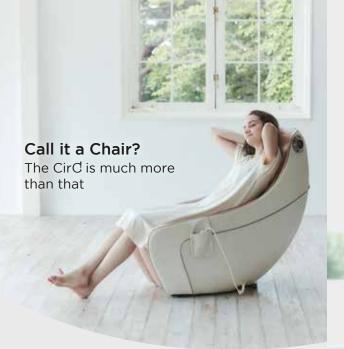

# The CirC was made for you!

It is a comfortable place to sit, relax and unwind. Synca designed the CirC from the ground up to give you the most ergonomically comfortable seating angle and position. The design of the 106-degree angle between the seat and backrest creates a posture so comfortable you won't want to leave. The CirC's ambient side lighting and superior massage will set a calming atmosphere every night to help you destress and prepare for a good