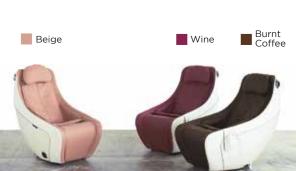

#### **Product Specifications**

**Product Name** CirC Compact Massage Chair Beige, Burnt Coffee, Wine Color Japanese Med. Device Cert. Num.

AC100V 50/60Hz Power Wattage

Dimensions W21.5 x H37 x D39in

**Product Weight** 70 lbs Power Cord