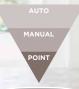

# Simple to Use Controller

Satisfy individual massage needs and provide all-around solutions to soreness for your individual needs.

#### Location of auto courses

Five auto courses to choose in total: knead and tap the whole body, back focus, waist focus, pelvis and air stretch.

#### Location of manual courses

"Knead & Tap" and "Roller" are two kinds of manual techniques. Combine with 3 body areas: full, upper, and lower body and there are 6 manual massage courses in total.

#### Location of point massage

The robot can be controlled manually (up and down) to target any sore point precisely.