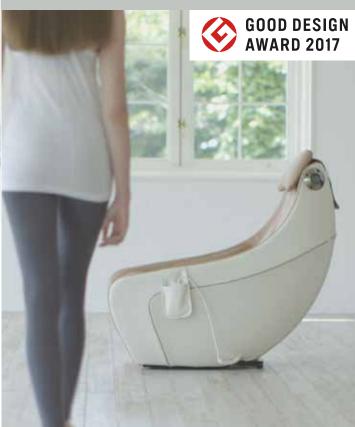

# The CirC was made for you!

It is a comfortable place to sit, relax and unwind. Synca designed the CirC from the ground up to give you the most ergonomically comfortable seating angle and position. The design of the 106-degree angle between the seat and backrest creates a posture so comfortable you won't want to leave. The CirC's ambient side lighting and superior massage will set a calming atmosphere every night to help you destress and prepare for a good

# Synca Wellness

1600 Landmark Dr Cottage Grove, WI 53527 tel.1-877-217-2862 www.synca-wellness.us

COMPACT MASSAGE CHAIR

 $S Y N C \Lambda$ 