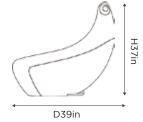

#### **Product Specifications**

**Product Name** CirC Compact Massage Chair Beige, Burnt Coffee, Wine Color Japanese Med. Device Cert. Num.

AC100V 50/60Hz Power Wattage

Dimensions W21.5 x H37 x D39in

**Product Weight** 70 lbs Power Cord