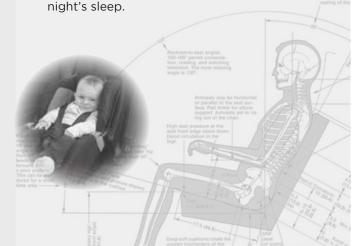

# The CirC was made for you!

It is a comfortable place to sit, relax and unwind. Synca designed the CirC from the ground up to give you the most ergonomically comfortable seating angle and position. The design of the 106-degree angle between the seat and backrest creates a posture so comfortable you won't want to leave. The CirC's ambient side lighting and superior massage will set a calming atmosphere every night to help you destress and prepare for a good

# **Buttock & Pelvis** Therapy Muscles in the pelvic region are an important support structure associated with lower leg and vertebral core muscle movement. Tense or stiff muscles in the pelvic region can cause pain and dysfunction in the lower back and hips.

# At Home Therapeutic Massage

The Synca CirC massages from the buttock to the thigh, carefully tapping, and then deeply kneading to reduce the rigidity and stiffness of the pelvic region. The swaying hip compression from the side air bags further relax the muscles in the pelvic region.

### Coverage from Shoulder to Thigh with Lumbar Heat

Muscles in the pelvic region are an important support structure associated with lower leg and vertebral core muscle movement. Tense or stiff muscles in the pelvic region can cause pain and dysfunction in the lower back and hips.