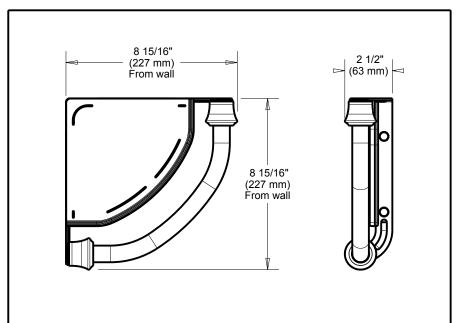

## **ACCESSORIES**

- Traditional<sup>™</sup> Bath Safety Collection
- Corner Shelf with Assist Bar

Submitted Model No.: \_

Specific Features: \_

## **STANDARD SPECIFICATIONS:**

- Wood blocking is preferable behind all wall surfaces. If wood blocking is not available, the supplied fasteners are recommended.
- Mounting hardware and mounting template included with product.
- 7/8" diameter assist bar.
- Maximum 300 lbs. as an assist bar on indicated surface.