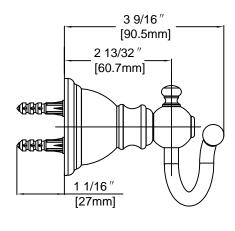

#### **FEATURES**

- · 3 3/4 "L x 2 27/32"W x 3 9/16"H
- · Coordinates with Lyndhurst Series Exhibit Bath Products
- · Easy Installations
- · Includes Mounting Hardware and Plastic Anchors
- · Tools Required for Installation:
- \_Drill with 1/4" Drill Bit
- \_Philips Screwdriver
- \_\_Small Flat Head Screwdriver
- · Limited Lifetime Warranty

### **INSTALLATION DIMENSIONS**

Pegasus reserves the right to make changes in specifications and materials and to change and discontinue models, both without the notice or obligation. Dimensions are for reference only.