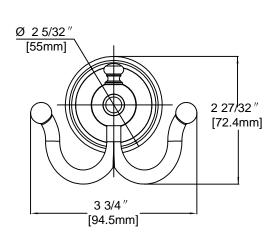

#### **FEATURES**

- · 3 3/4 "L x 2 27/32"W x 3 9/16"H
- · Coordinates with Lyndhurst Series Exhibit Bath Products
- · Easy Installations
- · Includes Mounting Hardware and Plastic Anchors
- · Tools Required for Installation:
- \_Drill with 1/4" Drill Bit
- \_Philips Screwdriver
- \_\_Small Flat Head Screwdriver
- · Limited Lifetime Warranty

### **INSTALLATION DIMENSIONS**

Pegasus reserves the right to make changes in specifications and materials and to change and discontinue models, both without the notice or obligation. Dimensions are for reference only.