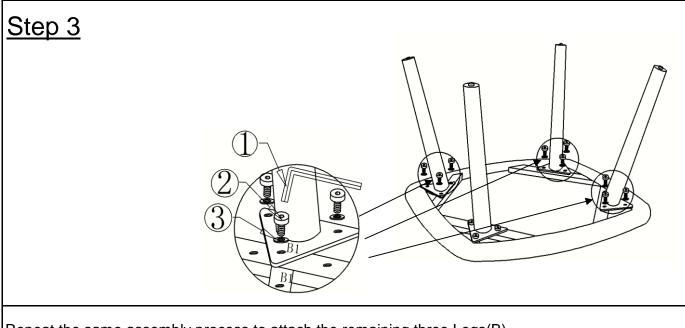

#### Do not fully tighten the Bolts.

Repeat the same assembly process to attach the remaining three Legs(B). **Do not fully tighten the Bolts.** 