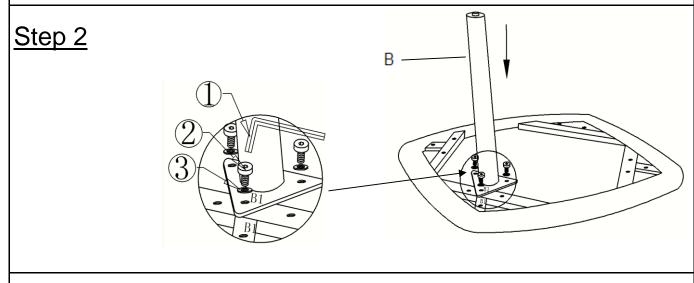

## <u>Step 1</u>

Open the carton and place all the parts onto a clean, non-marring surface. Place the Seat(A) facedown as shown in picture above.

A

Align the Leg(B) with mounting positions on the base of the Seat(A). Attach Leg(B) to Seat(A) using Bolts(2) and Washers(3) with Allen Key(1) as shown in the picture.

#### Do not fully tighten the Bolts.

Repeat the same assembly process to attach the remaining three Legs(B). **Do not fully tighten the Bolts.** 