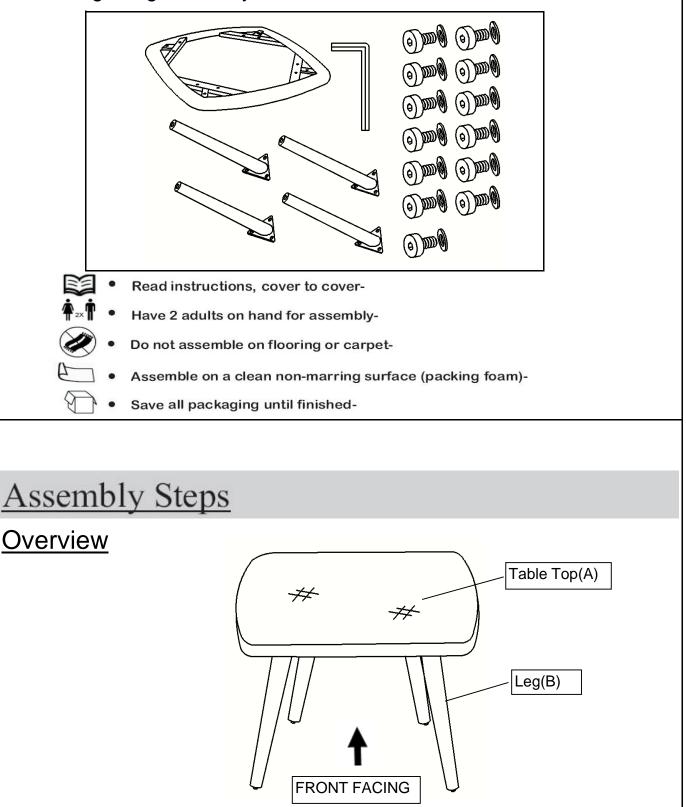

## Assembly Preparation

Before Beginning Assembly:

This Table has multiple parts and may require up to 30 minutes to assemble.

To give you an overview of the Table parts, the above picture is to help you put the various parts into perspective. Please read through the instructions below to familiarise yourself with the parts and steps before assembly.