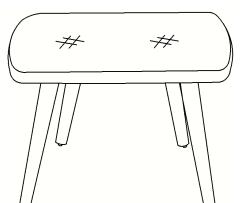

## Stool

## Parts List

3

| Label    | Picture | Description  | QTY |  |
|----------|---------|--------------|-----|--|
| A        |         | Seat         | 1   |  |
| В        |         | Leg          | 4   |  |
| Hardware |         |              |     |  |
| Label    | Picture | Description  | QTY |  |
| 1        |         | Allen Key    | 1   |  |
| 2        |         | Bolt (M6*16) | 13  |  |
|          |         |              |     |  |