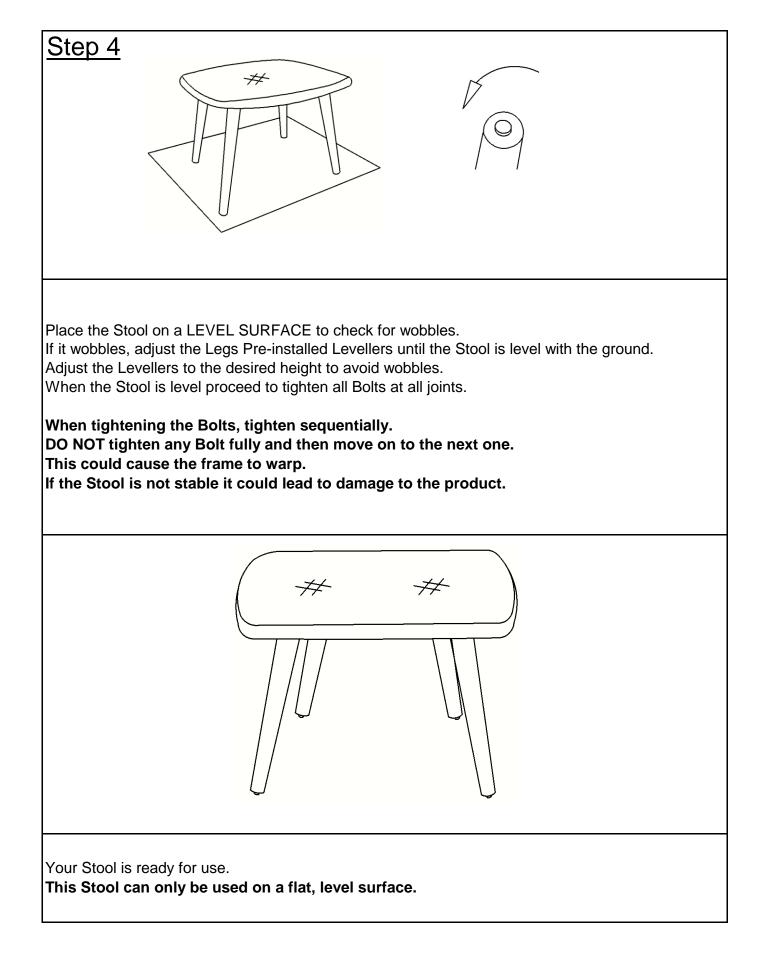

## Assembly Preparation

Before Beginning Assembly:

This Table has multiple parts and may require up to 30 minutes to assemble.

To give you an overview of the Table parts, the above picture is to help you put the various parts into perspective. Please read through the instructions below to familiarise yourself with the parts and steps before assembly.

# Step 1 А Open the carton and place all the parts onto a clean, non-marring surface. Place Table Top(A) facedown as shown in picture above. Step 2 В

Align the Leg(B) with mounting positions on the base of the Table Top(A). Attach Leg(B) to Table Top(A) using Bolts(②) and Washers(③) with Allen Key(①) as shown in the picture.

Do not fully tighten the Bolts.

Repeat the same assembly process to attach the remaining three Legs(B). **Do not fully tighten the Bolts.** 