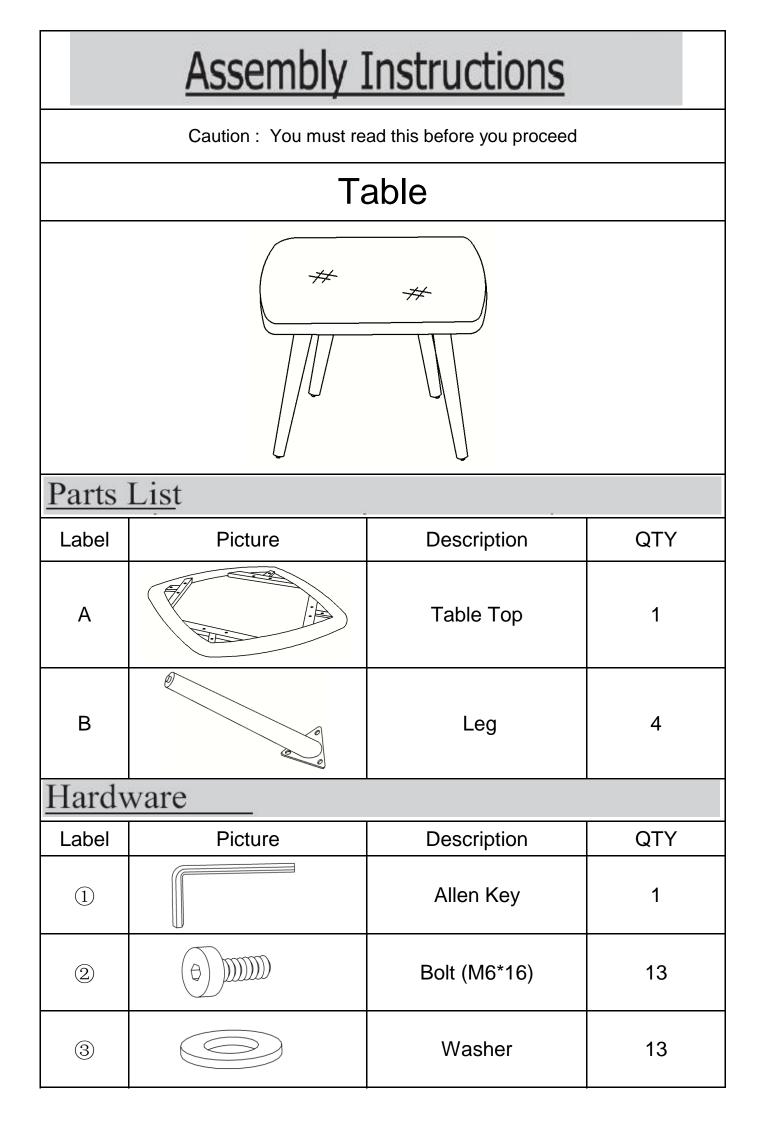

# Assembly Instructions

Caution: You must read this before you proceed

## Stool

## Parts List

3

| Label    | Picture | Description  | QTY |  |
|----------|---------|--------------|-----|--|
| A        |         | Seat         | 1   |  |
| В        |         | Leg          | 4   |  |
| Hardware |         |              |     |  |
| Label    | Picture | Description  | QTY |  |
| 1        |         | Allen Key    | 1   |  |
| 2        |         | Bolt (M6*16) | 13  |  |
|          |         |              |     |  |

Washer

13

perspective. Please read through the instructions below to familiarise yourself with the parts and steps before assembly.

## Assembly Preparation

Before Beginning Assembly:

This Table has multiple parts and may require up to 30 minutes to assemble.

To give you an overview of the Table parts, the above picture is to help you put the various parts into perspective. Please read through the instructions below to familiarise yourself with the parts and steps before assembly.