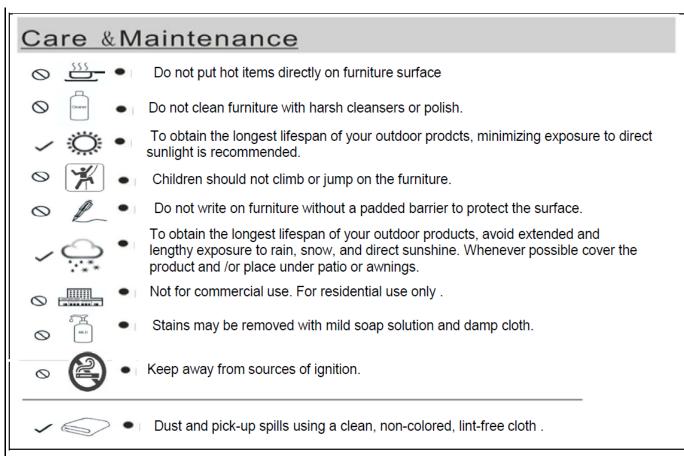

| Label    | Picture | Description  | QTY |  |
| 1        |         | Allen Key    | 1   |  |
| 2        |         | Bolt (M6*16) | 13  |  |
|          |         |              |     |  |

Washer

13



perspective. Please read through the instructions below to familiarise yourself with the parts and steps before assembly.

## <u>Step 1</u>

Open the carton and place all the parts onto a clean, non-marring surface. Place the Seat(A) facedown as shown in picture above.



A

Align the Leg(B) with mounting positions on the base of the Seat(A). Attach Leg(B) to Seat(A) using Bolts(2) and Washers(3) with Allen Key(1) as shown in the picture.

#### Do not fully tighten the Bolts.



Repeat the same assembly process to attach the remaining three Legs(B). **Do not fully tighten the Bolts.** 





### What is Proposition 65?

Proposition 65 is a California law that requires warning labels on products that may contain one of more than 800-plus chemicals or ingredients that the California Office of Environmental Health Hazard Assessment (OEHHA) has deemed to cause cancer or other reproductive toxicity. Chemicals and elements on this list include wood dust, brass, and other everyday substances, which can be found in very common household items, such as: lamps, tableware, jewelry, crystal glasses, electric cords, beauty products, automobiles, and furniture.

#### Why Did I Find a Proposition 65 Warning on My Home Goods Product?

We include Proposition 65 warnings on all of our products because there is always a chance that one of the 800-plus common chemicals and ingredients listed un