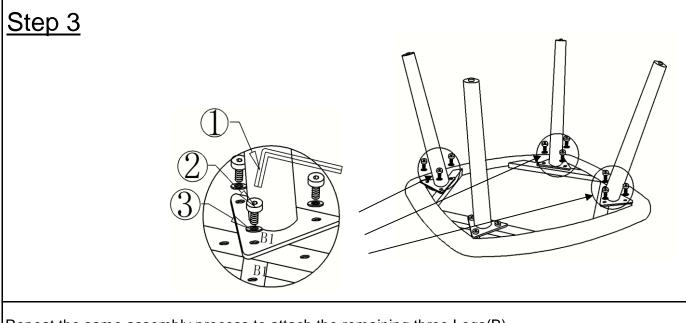

# Step 1 А Open the carton and place all the parts onto a clean, non-marring surface. Place Table Top(A) facedown as shown in picture above. Step 2 В

Align the Leg(B) with mounting positions on the base of the Table Top(A). Attach Leg(B) to Table Top(A) using Bolts(②) and Washers(③) with Allen Key(①) as shown in the picture.

Do not fully tighten the Bolts.

Repeat the same assembly process to attach the remaining three Legs(B). **Do not fully tighten the Bolts.** 