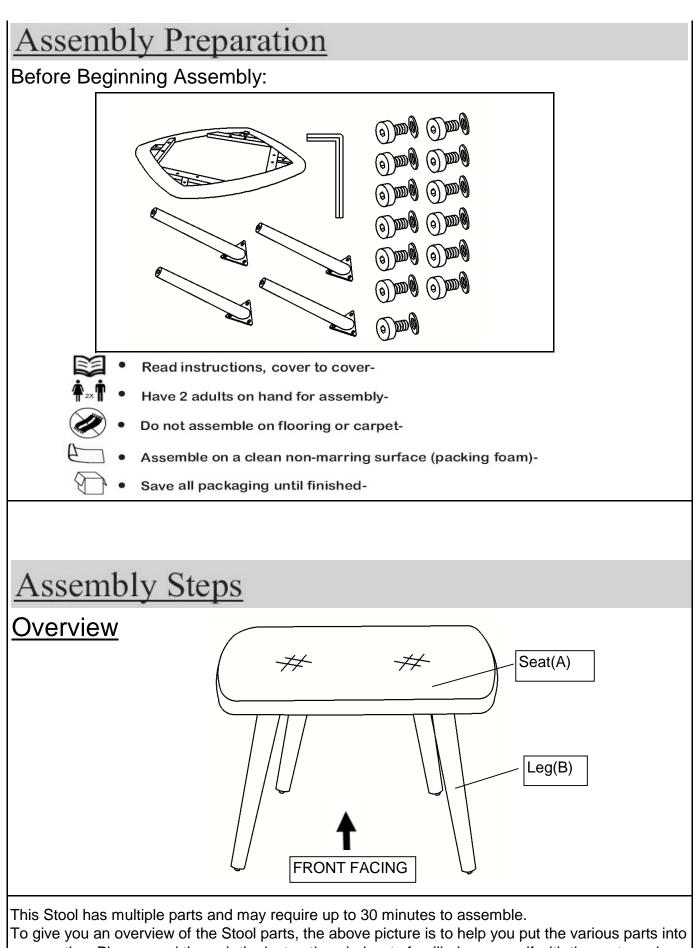

steps before assembly.

Washer

13

perspective. Please read through the instructions below to familiarise yourself with the parts and steps before assembly.