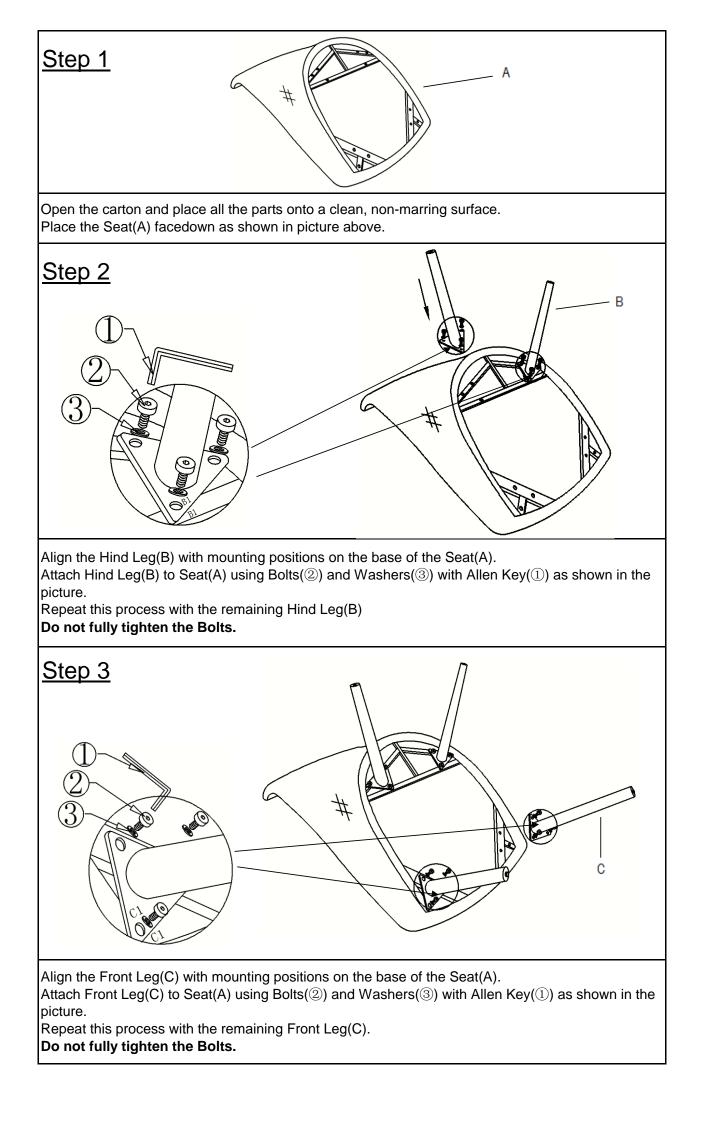

## <u>Step 1</u>

Open the carton and place all the parts onto a clean, non-marring surface. Place the Seat(A) facedown as shown in picture above.

A

Align the Leg(B) with mounting positions on the base of the Seat(A). Attach Leg(B) to Seat(A) using Bolts(2) and Washers(3) with Allen Key(1) as shown in the picture.

#### Do not fully tighten the Bolts.

Repeat the same assembly process to attach the remaining three Legs(B). **Do not fully tighten the Bolts.** 