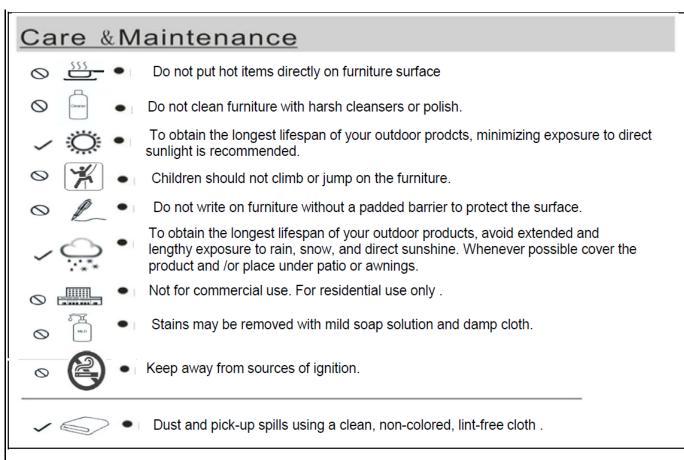

inning Assembly:



This Table has multiple parts and may require up to 30 minutes to assemble.

To give you an overview of the Table parts, the above picture is to help you put the various parts into perspective. Please read through the instructions below to familiarise yourself with the parts and steps before assembly.

# Step 1 А Open the carton and place all the parts onto a clean, non-marring surface. Place Table Top(A) facedown as shown in picture above. Step 2 В

Align the Leg(B) with mounting positions on the base of the Table Top(A). Attach Leg(B) to Table Top(A) using Bolts(②) and Washers(③) with Allen Key(①) as shown in the picture.

Do not fully tighten the Bolts.



Repeat the same assembly process to attach the remaining three Legs(B). **Do not fully tighten the Bolts.** 





#### What is Proposition 65?

Proposition 65 is a California law that requires warning labels on products that may contain one of more than 800-plus chemicals or ingredients that the California Office of Environmental Health Hazard Assessment (OEHHA) has deemed to cause cancer or other reproductive toxicity. Chemicals and elements on this list include wood dust, brass, and other everyday substances, which can be found in very common household items, such as: lamps, tableware, jewelry, crystal glasses, electric cords, beauty products, automobiles, and furniture.

#### Why Did I Find a Proposition 65 Warning on My Home Goods Product?

We include Proposition 65 warnings on all of our products because there is always a chance that one of the 800-plus common chemicals and ingredients listed u