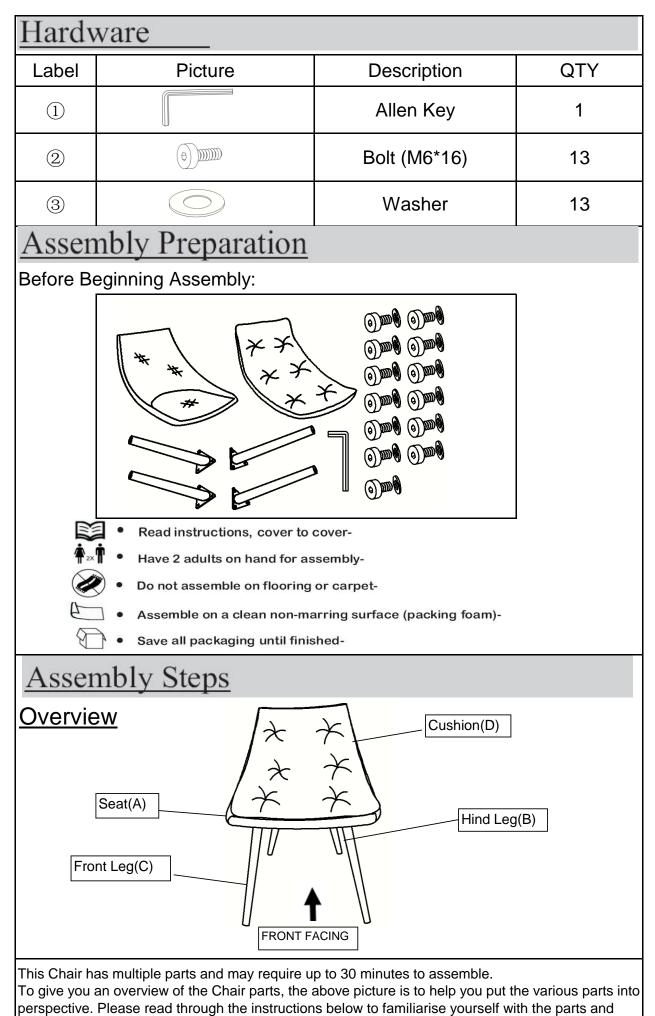

## Assembly Preparation

Before Beginning Assembly:

This Table has multiple parts and may require up to 30 minutes to assemble.

To give you an overview of the Table parts, the above picture is to help you put the various parts into perspective. Please read through the instructions below to familiarise yourself with the parts and steps before assembly.