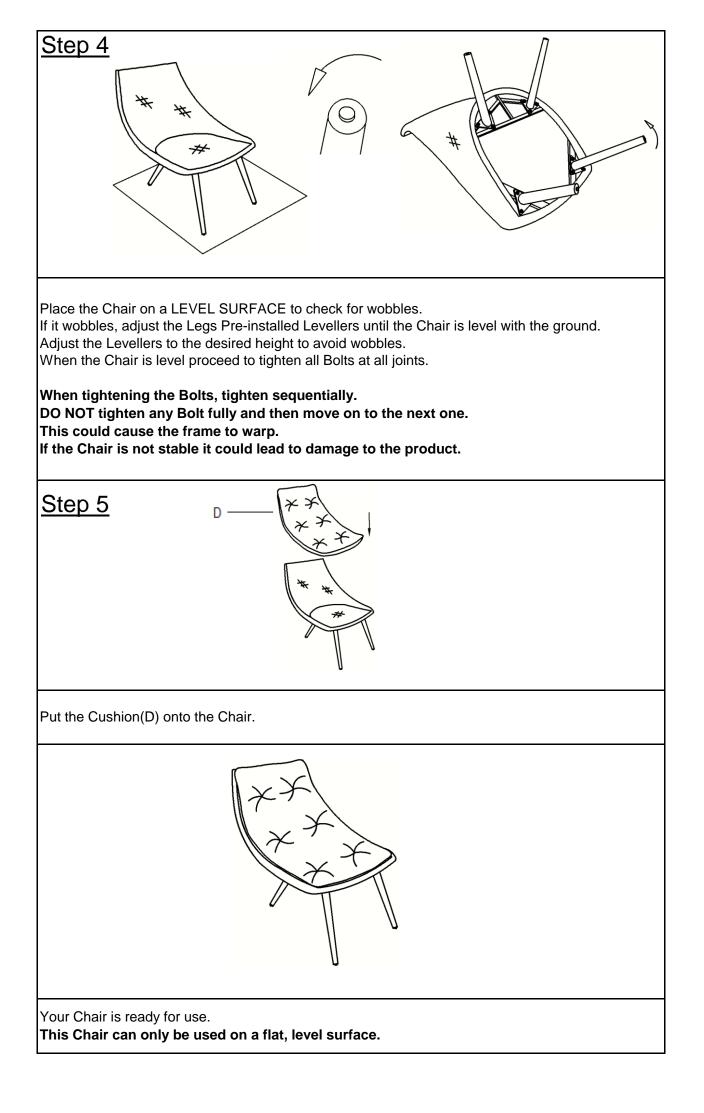

# Step 1 А Open the carton and place all the parts onto a clean, non-marring surface. Place Table Top(A) facedown as shown in picture above. Step 2 В

Align the Leg(B) with mounting positions on the base of the Table Top(A). Attach Leg(B) to Table Top(A) using Bolts(②) and Washers(③) with Allen Key(①) as shown in the picture.

Do not fully tighten the Bolts.

Repeat the same assembly process to attach the remaining three Legs(B). **Do not fully tighten the Bolts.** 