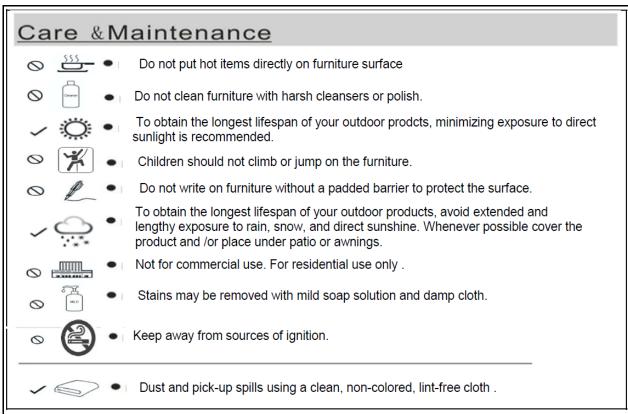

| XXXXX   | Cushion     | 1   |  |  |



steps before assembly.







#### What is Proposition 65?

Proposition 65 is a California law that requires warning labels on products that may contain one of more than 800-plus chemicals or ingredients that the California Office of Environmental Health Hazard Assessment (OEHHA) has deemed to cause cancer or other reproductive toxicity. Chemicals and elements on this list include wood dust, brass, and other everyday substances, which can be found in very common household items, such as: lamps, tableware, jewelry, crystal glasses, electric cords, beauty products, automobiles, and furniture.

#### Why Did I Find a Proposition 65 Warning on My Home Goods Product?

We include Proposition 65 warnings on all of our products because there is always a chance that one of the 800-plus common chemicals and ingredients listed u