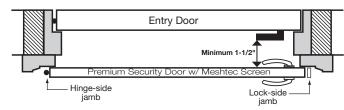

#### Surface Mount

Measure the depth from the corner of your mounting surface to your existing entry door hardware. If this measurement is 1-1/2" or greater there is no potential for hardware interference. If the measurement is less than 1-1/2", measure from the edge of the mounting surface on top of the door to the top and bottom edge of the part of your existing hardware that intrudes into the 1-1/2" clearance. If either of these two measurements falls between 39-1/4" and 43-1/4", the security door and existing door hardware will interfere with each other. You can either build your mounting surface out to create the clearance required or mount your security door.

#### **Recessed Mount**

Measure the depth from the corner of your mounting surface to your existing entry door hardware. If this measurement is 2-5/8" or greater there is no potential for hardware interference. If the measurement is less than 2-5/8", measure from the edge of the mounting surface on top of the door to the top and bottom edge of the part of your existing hardware that intrudes into the 2-5/8" clearance. If either of these two measurements falls between 40-1/4" and 44-1/4", the security door and existing door hardware will interfere with each other. You can either build your mounting surface out to create the clearance required or mount your security door with an opposite swing to your main entry door.