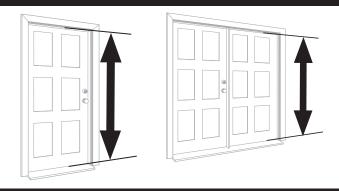

#### Measure for Rough Opening Width

Measure for the rough opening you identified in Step 2 (Figures 1-5). Measure the top, middle and the bottom of the door opening. The smallest of the three measurements will be your rough opening width. Enter that measurement on the measurement worksheet and follow the instructions to determine if a standard size door will fit.