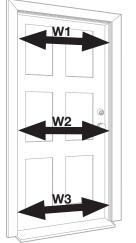

#### Measure for Rough Opening Width

Measure for the rough opening you identified in Step 2 (Figures 1-5). Measure the top, middle and the bottom of the door opening. The smallest of the three measurements will be your rough opening width. Enter that measurement on the measurement worksheet and follow the instructions to determine if a standard size door will fit.