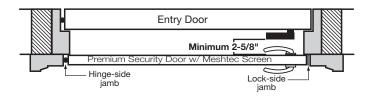

#### **Recessed Mount**

Measure the depth from the corner of your mounting surface to your existing entry door hardware. If this measurement is 2-5/8" or greater there is no potential for hardware interference. If the measurement is less than 2-5/8", measure from the edge of the mounting surface on top of the door to the top and bottom edge of the part of your existing hardware that intrudes into the 2-5/8" clearance. If either of these two measurements falls between 40-1/4" and 44-1/4", the security door and existing door hardware will interfere with each other. You can either build your mounting surface out to create the clearance required or mount your security door with an opposite swing to your main entry door.