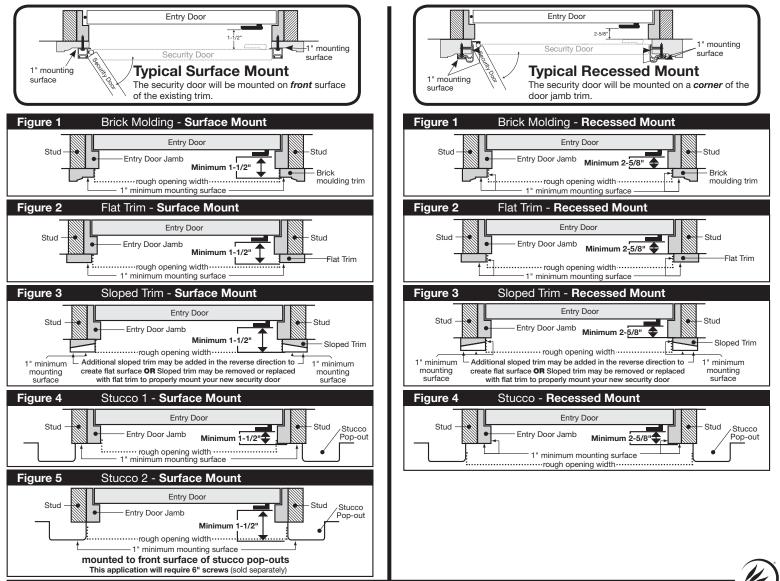

# **Determine Mounting Method and Rough Opening Measuring Points**

The security door will require a minimum mounting surface of 1" on the trim above and on both sides of the entry door (1" depth also required for recessed mount). Mounting screws must be secured to a stud in the wall. Review **Figures 1-5** to determine which mounting method you can and wish to use and the rough opening measurement.

#### Surface Mount

Measure the depth from the corner of your mounting surface to your existing entry door hardware. If this measurement is 1-1/2" or greater there is no potential for hardware interference. If the measurement is less than 1-1/2", measure from the edge of the mounting surface on top of the door to the top and bottom edge of the part of your existing hardware that intrudes into the 1-1/2" clearance. If either of these two measurements falls between 39-1/4" and 43-1/4", the security door and existing door hardware will interfere with each other. You can either build your mounting surface out to create the clearance required or mount your security door.

#### **Recessed Mount**

Measure the depth from the corner of your mounting surface to your existing entry door hardware. If this measurement is 2-5/8" or greater there is no potential for hardware interference. If the measurement is less than 2-5/8", measure from the edge of the mounting surface on top of the door to the top and bottom edge of the part of your existing hardware that intrudes into the 2-5/8" clearance. If either of these two measurements falls between 40-1/4" and 44-1/4", the security door and existing door hardware will interfere with each other. You can either build your mounting surface out to create the clearance required or mount your security door with an opposite swing to your main entry door.