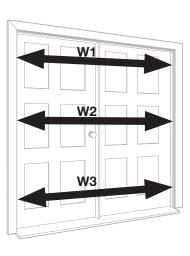

#### Measure for Rough Opening Width

Measure for the rough opening you identified in Step 2 (Figures 1-5). Measure the top, middle and the bottom of the door opening. The smallest of the three measurements will be your rough opening width. Enter that measurement on the measurement worksheet and follow the instructions to determine if a standard size door will fit.