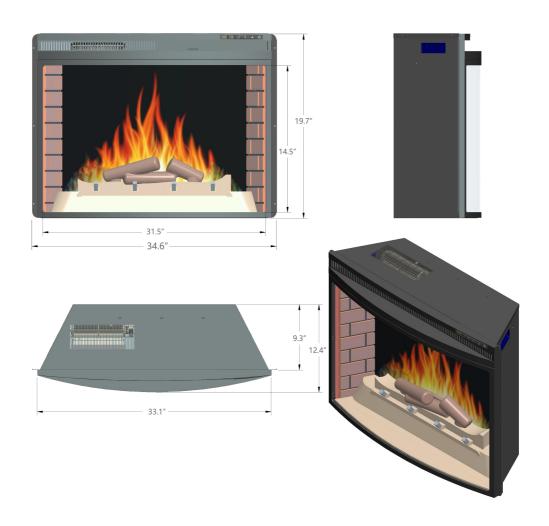

## Specification Sheet:

**Electric Fireplace** 

| Installation Type              | Freestanding / Insert |
|--------------------------------|-----------------------|
| Fireplace Width                | 35"                   |
| Actual Dimension               | 34.6" x 12.4" x 19.7" |
| BTUs                           | 4777                  |
| Heating Area (Sq. Ft.)         | 400                   |
| Watts / Volts                  | 1400W / 120V          |
| Heat Level Setting             | 22                    |
| Adjustable Flame               | Yes                   |
| Flame Operational Without Heat | Yes                   |
| Oscillation                    | No                    |
| Indoor/Outdoor                 | Indoor                |
| Bulb Type                      | LED                   |

| Color             | Black                         |
|-------------------|-------------------------------|
| Vented            | Front                         |
| Timer Function    | Yes                           |
| Front Style       | Curve                         |
| Front Material    | Tempered Glass                |
| Fuel Bed          | Logs                          |
| Backlit LED Color | NA                            |
| Safety Shut Off:  | Yes                           |
| Wiring            | Plug-In                       |
| Certification     | US & Canada CSA Certified     |
| Warranty          | Limited 1-Year Parts Warranty |
|                   |                               |