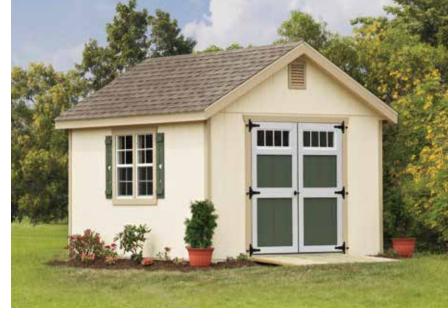

## REDEFINING THE LOOK OF PANEL

## LP<sup>®</sup> SmartSide<sup>®</sup> Panel Siding

LP SmartSide Panels offer the workability, durability and beauty you would expect from LP. It's a smart choice when you want a shed product that comes backed with an outstanding warranty.

- Treated engineered wood technology for long-lasting performance in tough climates
- SmartGuard<sup>®</sup> treatment for protection against rot and termites
- Excellent resistance to warping, splitting and cupping
- Free of knots, patches and face voids
- Offers superior impact resistance
- Desirable upgrade from T1-11
- 5-year, 100% labor and replacement feature\*
- 50-year prorated, limited warranty on substrate\*