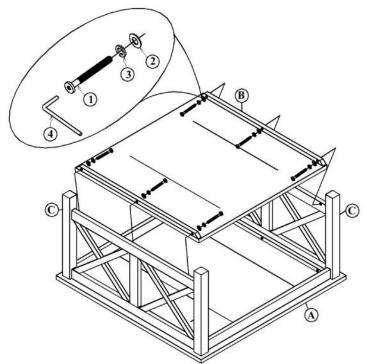

## STEP 2

Attach Bottom shelf (B) to side frames (C) with bolts (1), washers (2) and (3) as shown below. Tighten with Allen key (4).

ITEM NO.: OT-70SC REVISED SEP 18, 2014 Printed in Vietnam