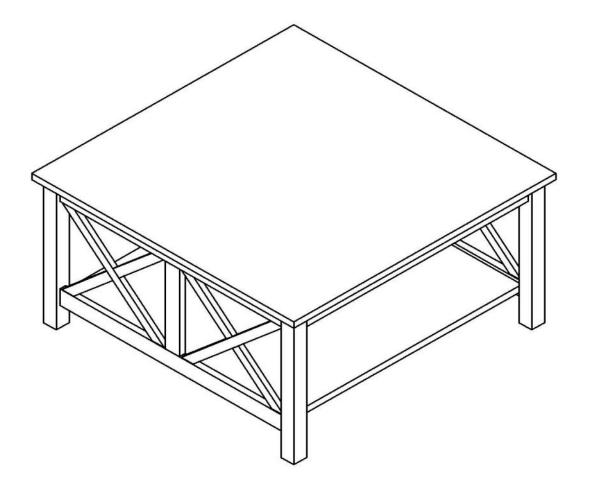

# **ASSEMBLY INSTRUCTIONS**

Description: HAMPTON SQUARE COFFEE TABLE

Item No. : OT-70SC

ITEM NO.: OT-70SC REVISED SEP 18, 2014

Printed in Vietnam

### **PART LIST**

When unpacking, please carefully not to discard any parts with the packaging. Before continuing, please make sure you have all of the following parts:

| NO | Description | Qty | Sketch | NO | Description  | Qty | Sketch |
|----|-------------|-----|--------|----|--------------|-----|--------|
| А  | Тор         | 1   |        | В  | Bottom Shelf | 1   |        |
| С  | Side Frame  | 2   |        |    |              |     |        |