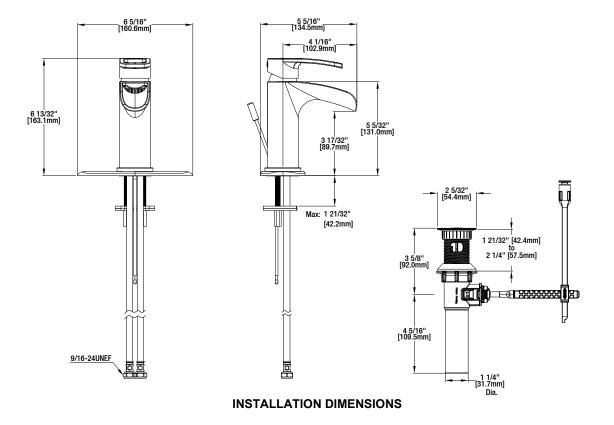

# FEATURES

- · Requires 1-Hole Sink
- $\cdot$  Max Flow Rate: 1.2 gpm (4.5 L/min) at 60 psi
- Max Countertop Thickness: 1 21/32"
- · Spout Reach: 4 1/16"
- · Spout Out Water Height: 5 5/32"
- · Ceramic Cartridge
  · With ClickInstall™ Drain Assembly
- With Zinc Lever Handle