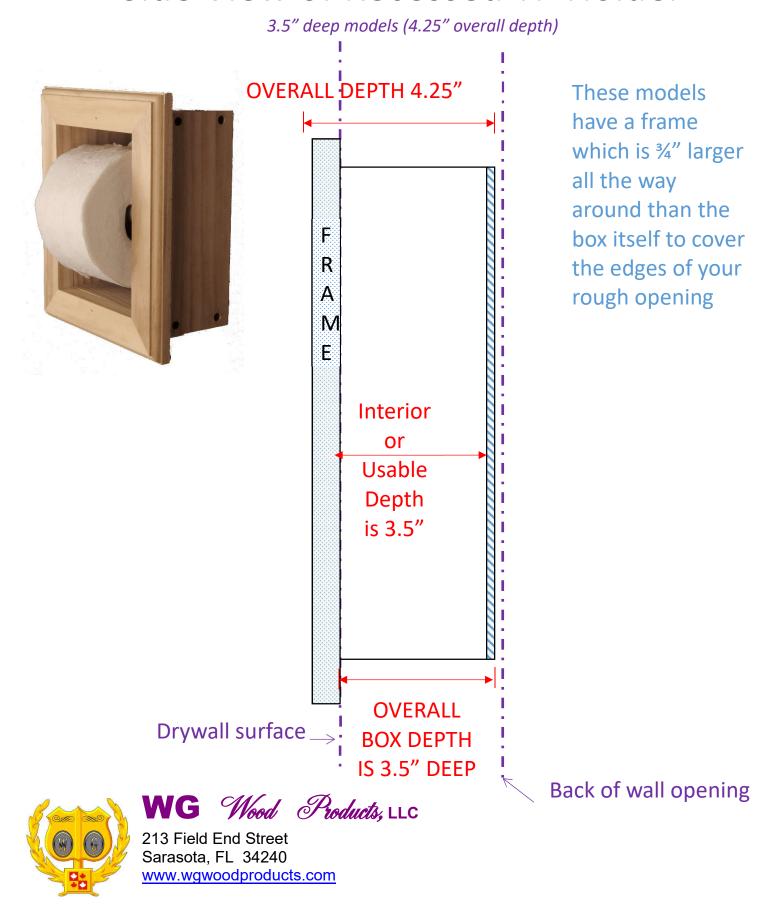

## TP-16 - Solid Wood Niche Frame Toilet Paper Holder

<u>Dimensions:</u> 10"h x 8.5"w x 4"d (overall dimensions)

7"h x 5.5"w x 3.5"d (inside dimensions)

8.5"h x 7"w (size of back of the box which recesses in the wall)

Rough Opening Needed: 8 5/8"h x 7 1/8"w x 4"d (std 2x4 walls)

Materials: Solid pine

Mounting: Mount by Adhering to wall surface using Construction Adhesive

**Finish:** Can be unfinished, or finished in any one of our 30 colors, or your custom

## Side View of Recessed TP Holder