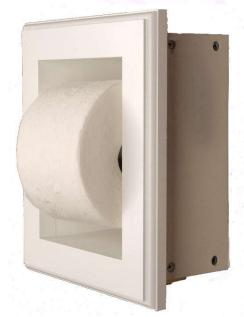

## TP-16 - Solid Wood Niche Frame Toilet Paper Holder

<u>Dimensions:</u> 10"h x 8.5"w x 4"d (overall dimensions)

7"h x 5.5"w x 3.5"d (inside dimensions)

8.5"h x 7"w (size of back of the box which recesses in the wall)

Rough Opening Needed: 8 5/8"h x 7 1/8"w x 4"d (std 2x4 walls)

Materials: Solid pine

Mounting: Mount by Adhering to wall surface using Construction Adhesive

**Finish:** Can be unfinished, or finished in any one of our 30 colors, or your custom

paint color.

Features:

✓ Handcrafted right here in the USA, in sunny Sarasota, Florida!

- ✓ Various finish choices Unfinished stain grade, Primed and ready to paint, or finished for you in one of our colors!
- ✓ Solid wood construction screwed together to last a lifetime, especially in a humid bathroom environment!
- ✓ Easy installation simply use construction adhesive on the back side to adhere it to the outside surface of your wall around the opening.
- ✓ Our unique design recesses almost the entire roll in the wall and you can use <u>ANY SIZE</u> roll on the market today even Charmin MEGA Rolls and Costco rolls!
  - ✓ Only projects from the wall about ¾
    "
  - ✓ Upgradeable with available chrome toilet paper roller