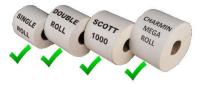

paint color.

Features:

✓ Handcrafted right here in the USA, in sunny Sarasota, Florida!

- ✓ Various finish choices Unfinished stain grade, Primed and ready to paint, or finished for you in one of our colors!
- ✓ Solid wood construction screwed together to last a lifetime, especially in a humid bathroom environment!
- ✓ Easy installation simply use construction adhesive on the back side to adhere it to the outside surface of your wall around the opening.
- ✓ Our unique design recesses almost the entire roll in the wall and you can use <u>ANY SIZE</u> roll on the market today even Charmin MEGA Rolls and Costco rolls!
  - ✓ Only projects from the wall about ¾
    "
  - ✓ Upgradeable with available chrome toilet paper roller