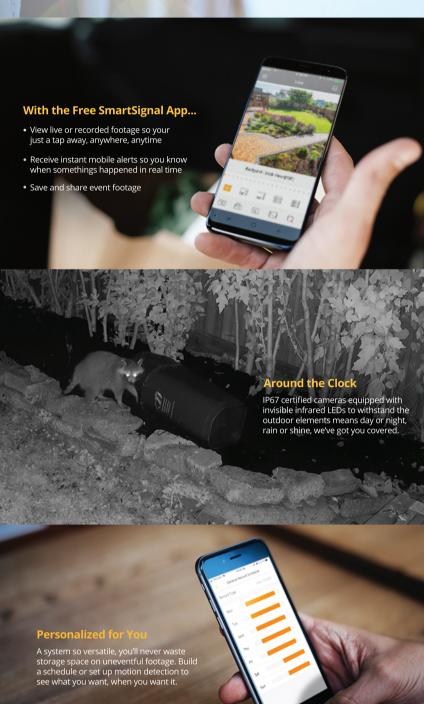

2K Resolution

Remote Viewing

Night Vision

**Housing Material** 

Flexible Recording

**Keep It Local** 

With no contracts or monthly fees, you'll catch

| W2K1T4-NVR                                                 |
|------------------------------------------------------------|
| 4                                                          |
| Max 1TB HDD                                                |
| H.265/H.624                                                |
| Linux (embedded)                                           |
| VGA, HDMI                                                  |
| N/A                                                        |
| N/A                                                        |
| Up to 2K (4.0 MP)                                          |
| Single/Quad                                                |
| Up to 2K @ 30fps                                           |
| Continuous, Manual,<br>Motion, Schedule                    |
| 4 Channel                                                  |
| Lan, DHCP & DDNS                                           |
| 80Mbps Incoming Bandwidth                                  |
| 2x (Front & Back), 1 for USB<br>Mouse,1 for backup/upgrade |
| No                                                         |
| Yes (PTZ camera not included)                              |
| iOS 8.0 or later, Android<br>or higher                     |
|                                                            |