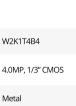

Output: 12V. 2.0A

0%~90%

**Power Supply** 

Operating Humidity

Operating Temperature -10°C~+55°C

| Effective Pixels      | 2688*1520         |
|-----------------------|-------------------|
| Video Frame Rate      | Up to 2K @ 30fps  |
| Lens                  | 2.8mm             |
| Synchronization       | Internal          |
| Min. Illumination     | 1 Lux             |
| IR Cut Filter         | Yes (auto)        |
| IR LED Quantity       | 18                |
| Field of View         | 127º Diagonal     |
| Night Vision Range    | Up to 30M (100ft) |
| Power Supply          | Max 5.5W (IR on)  |
| Operating Humidity    | <90%              |
| Operating Temperature | -30°C~+60°C       |
| Ingress Protection    | IP67              |
| UPC                   | 061783268094      |