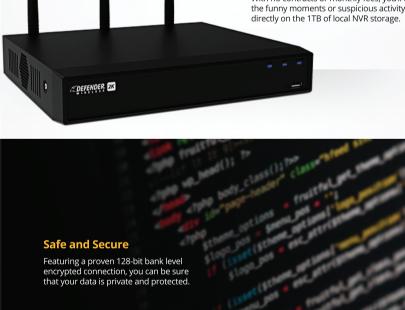

2K Resolution

Remote Viewing

Night Vision

**Housing Material** 

Flexible Recording

**Keep It Local** 

With no contracts or monthly fees, you'll catch

| W2K1T4-NVR                                                 |
|------------------------------------------------------------|
| 4                                                          |
| Max 1TB HDD                                                |
| H.265/H.624                                                |
| Linux (embedded)                                           |
| VGA, HDMI                                                  |
| N/A                                                        |
| N/A                                                        |
| Up to 2K (4.0 MP)                                          |
| Single/Quad                                                |
| Up to 2K @ 30fps                                           |
| Continuous, Manual,<br>Motion, Schedule                    |
| 4 Channel                                                  |
| Lan, DHCP & DDNS                                           |
| 80Mbps Incoming Bandwidth                                  |
| 2x (Front & Back), 1 for USB<br>Mouse,1 for backup/upgrade |
| No                                                         |
| Yes (PTZ camera not included)                              |
| iOS 8.0 or later, Android<br>or higher                     |
|                                                            |