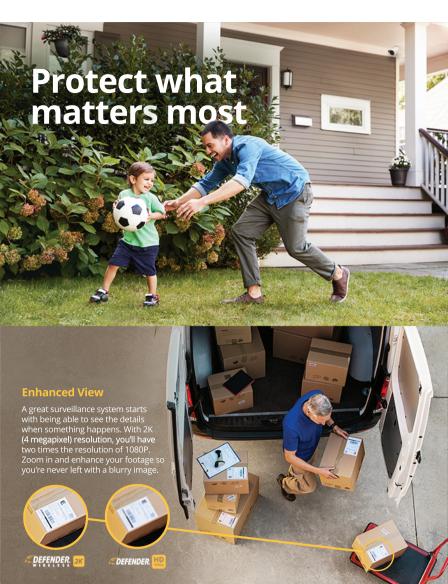

## Defender® 2K Wireless 4CH 1TB **Security System with 4 Cameras**

Simple. Wireless. Convenient. Eliminating the restrictions that come with wired

security systems, with wireless technology you can secure those hard to reach or more remote locations. Designed for DIY simplicity, you won't be overwhelmed by cables, all you need is a power source.