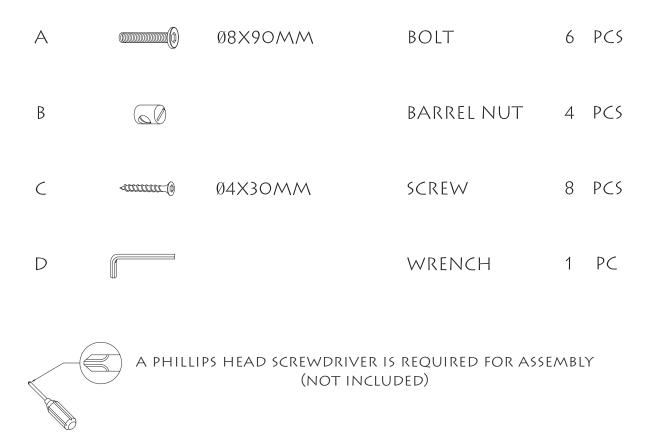

#### HARDWARE LIST

THE HARDWARE QUANTITIES LISTED ABOVE ARE REQUIRED FOR PROPER ASSEMBLY. SOME EXTRA HARDWARE MAY ALSO HAVE BEEN INCLUDED.

Insert barrel nut (B) into bench back (1). Attach bench side (3) to bench back (1) using bolts (A). Tighten bolts (A) firmly with wrench (D).