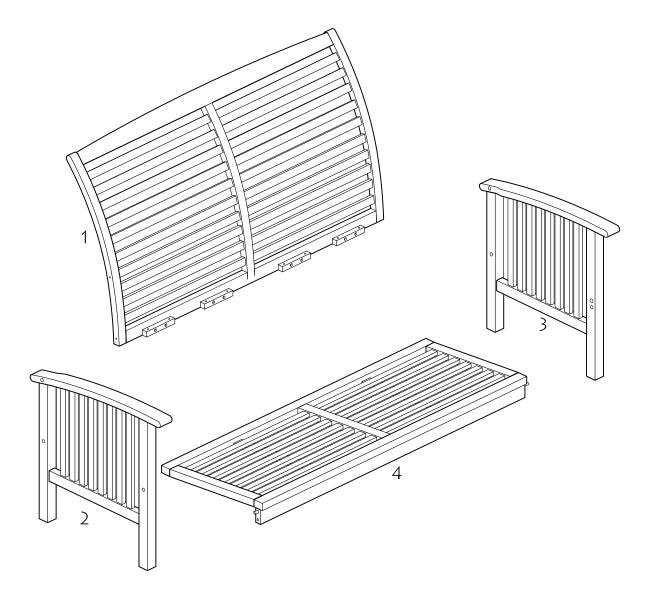

# **OUTDOOR FURNITURE**

#### item #: ow4s (bench) assembly instructions



FOR OUR MOST UP-TO-DATE INSTRUCTIONS, TO REQUEST MISSING, LOST, OR BROKEN PARTS, OR FOR ANY OTHER CUSTOMER SERVICE ISSUES, PLEASE VISIT OUR WEBSITE AT WWW.OASISPATIO.COM OR CALL US AT 1-855-201-3320.

REVISED 03/2011

## PARTS LIST



#### HARDWARE LIST



THE HARDWARE QUANTITIES LISTED ABOVE ARE REQUIRED FOR PROPER ASSEMBLY. SOME EXTRA HARDWARE MAY ALSO HAVE BEEN INCLUDED.



Insert barrel nut (B) into bench back (1). Attach bench side (3) to bench back (1) using bolts (A). Tighten bolts (A) firmly with wrench (D).



Insert barrel nut (B) into bench back (1). Attach bench side (2) to bench back (1) using bolts (A). Tighten bolts (A) firmly with wrench (D).

Insert barrel nuts (B) into bench seat (4). Secure bench seat (4) to bench sides (2,3) using bolts (A). (Bolts (A) will be inserted through bench sides (2,3) and will screw into barrel nuts (B).) Tighten bolts (A) firmly with wrench (D).



CAREFULLY INSERT BENCH SEAT (4) INTO THE BENCH ASSEMBLY.



#### STEP 3

### STEP 5



Secure Bench Seat (4) to Bench Back (