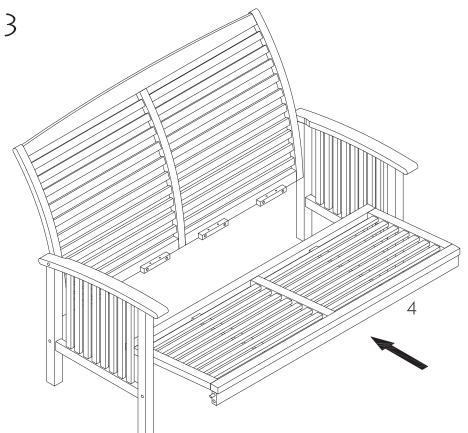

OM OR CALL US AT 1-855-201-3320.

REVISED 03/2011

## PARTS LIST



#### HARDWARE LIST



THE HARDWARE QUANTITIES LISTED ABOVE ARE REQUIRED FOR PROPER ASSEMBLY. SOME EXTRA HARDWARE MAY ALSO HAVE BEEN INCLUDED.



Insert barrel nut (B) into bench back (1). Attach bench side (3) to bench back (1) using bolts (A). Tighten bolts (A) firmly with wrench (D).



Insert barrel nut (B) into bench back (1). Attach bench side (2) to bench back (1) using bolts (A). Tighten bolts (A) firmly with wrench (D).

Insert barrel nuts (B) into bench seat (4). Secure bench seat (4) to bench sides (2,3) using bolts (A). (Bolts (A) will be inserted through bench sides (2,3) and will screw into barrel nuts (B).) Tighten bolts (A) firmly with wrench (D).



CAREFULLY INSERT BENCH SEAT (4) INTO THE BENCH ASSEMBLY.



#### STEP 3

### STEP 5



Secure Bench Seat (4) to Bench Back (1) Using Screws (C). Tighten Screws (C) Firmly with a Screwdriver.



#### FINAL ASSEMBLY