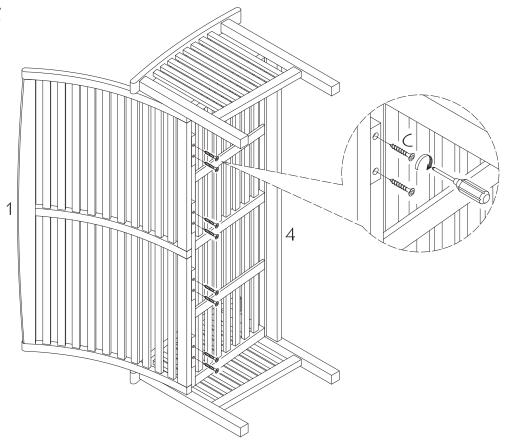

### STEP 5

Secure Bench Seat (4) to Bench Back (1) Using Screws (C). Tighten Screws (C) Firmly with a Screwdriver.