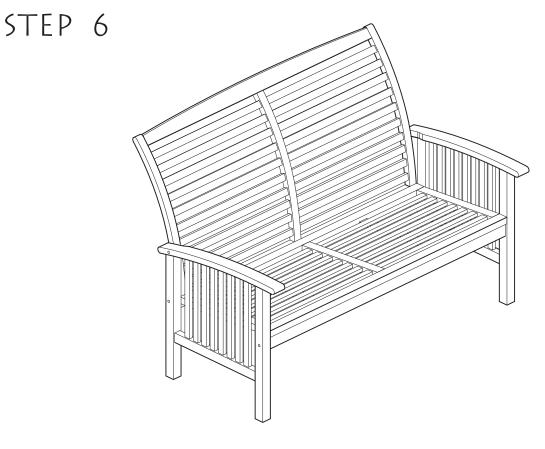

### STEP 5

Secure Bench Seat (4) to Bench Back (1) Using Screws (C). Tighten Screws (C) Firmly with a Screwdriver.