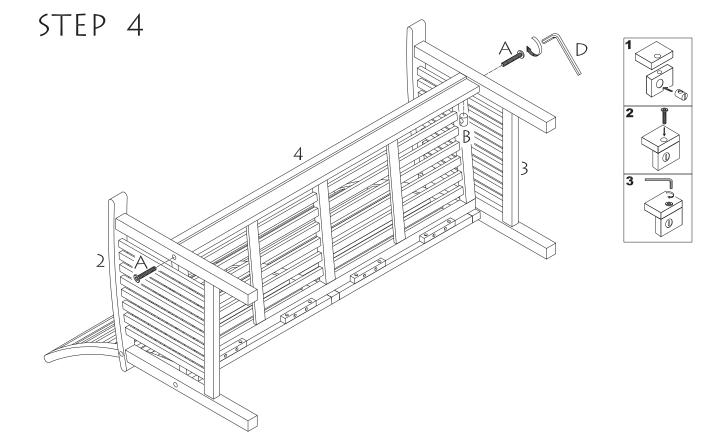

#### HARDWARE LIST

THE HARDWARE QUANTITIES LISTED ABOVE ARE REQUIRED FOR PROPER ASSEMBLY. SOME EXTRA HARDWARE MAY ALSO HAVE BEEN INCLUDED.

Insert barrel nut (B) into bench back (1). Attach bench side (3) to bench back (1) using bolts (A). Tighten bolts (A) firmly with wrench (D).