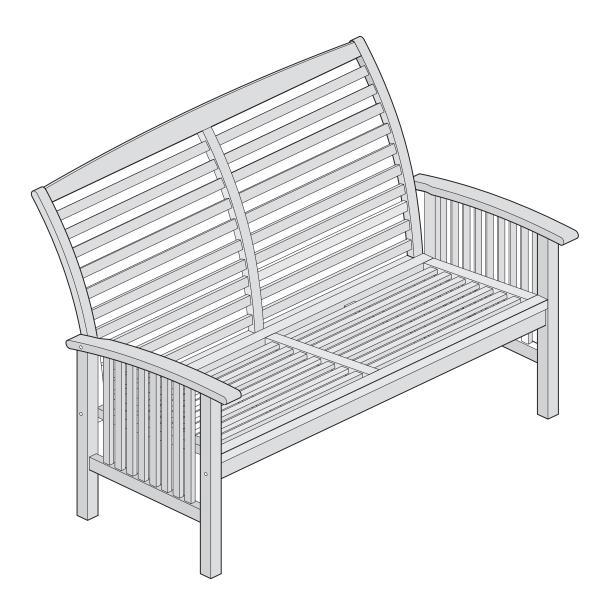

# **OUTDOOR FURNITURE**

#### item #: ow4s (bench) assembly instructions



FOR OUR MOST UP-TO-DATE INSTRUCTIONS, TO REQUEST MISSING, LOST, OR BROKEN PARTS, OR FOR ANY OTHER CUSTOMER SERVICE ISSUES, PLEASE VISIT OUR WEBSITE AT WWW.OASISPATIO.COM OR CALL US AT 1-855-201-3320.

REVISED 03/2011

## PARTS LIST



#### HARDWARE LIST



THE HARDWARE QUANTITIES LISTED ABOVE ARE REQUIRED FOR PROPER ASSEMBLY. SOME EXTRA HARDWARE MAY ALSO HAVE BEEN INCLUDED.



Insert barrel nut (B) into bench back (1). Attach bench side (3) to bench back (1) using bolts (A). Tighten bolts (A) firmly with wrench (D).



Insert barrel nut (B) into bench back (1). Attach bench side (2) to bench back (1) using bolts (A). Tighten bolts (A) firmly with wrench (D).

Insert barrel nuts (B) into bench seat (4). Secure bench seat (4) to bench sides (2,3) using bolts (A). (Bolts (A) will be inserte