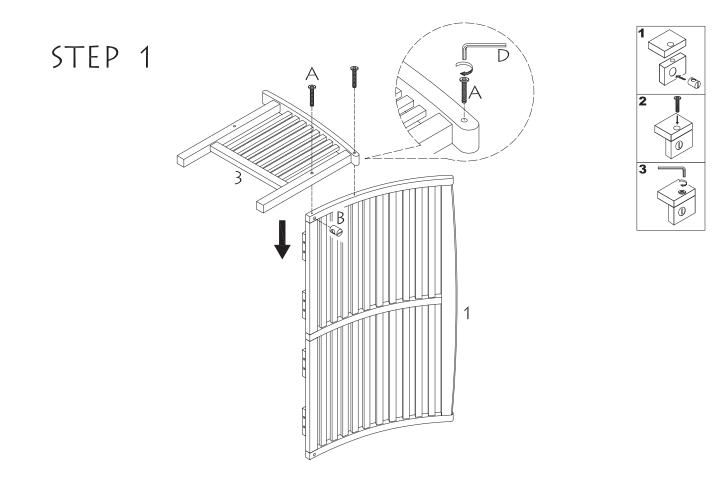

#### HARDWARE LIST

THE HARDWARE QUANTITIES LISTED ABOVE ARE REQUIRED FOR PROPER ASSEMBLY. SOME EXTRA HARDWARE MAY ALSO HAVE BEEN INCLUDED.

Insert barrel nut (B) into bench back (1). Attach bench side (3) to bench back (1) using bolts (A). Tighten bolts (A) firmly with wrench (D).

Insert barrel nut (B) into bench back (1). Attach bench side (2) to bench back (1) using bolts (A). Tighten bolts (A) firmly with wrench (D).

Insert barrel nuts (B) into bench seat (4). Secure bench seat (4) to bench sides (2,3) using bolts (A). (Bolts (A) will be inserted through bench sides (2,3) and will screw into barrel nuts (B).) Tighten bolts (A) firmly with wrench (D).