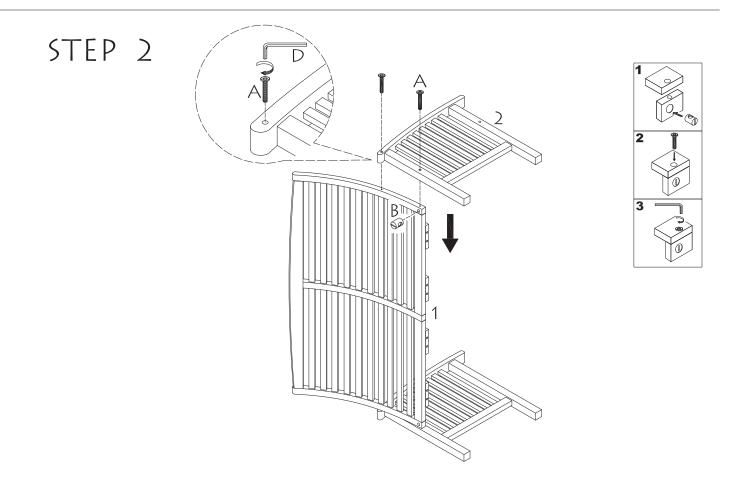

Insert barrel nut (B) into bench back (1). Attach bench side (2) to bench back (1) using bolts (A). Tighten bolts (A) firmly with wrench (D).

Insert barrel nuts (B) into bench seat (4). Secure bench seat (4) to bench sides (2,3) using bolts (A). (Bolts (A) will be inserted through bench sides (2,3) and will screw into barrel nuts (B).) Tighten bolts (A) firmly with wrench (D).