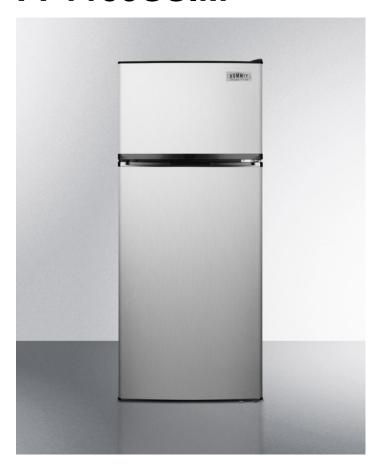

# **FF1159SSIM**

58.88" x 23.63" x 26" (H x W x D)

ADA compliant frost-free refrigerator-freezer in stainless steel with icemaker

### **Highlights:**

True frost-free operation saves on maintenance by preventing icy buildup

Keep a constant supply of ice with a factory installed icemaker in the freezer

Slim 24" width offers over 10 cu.ft. of interior storage