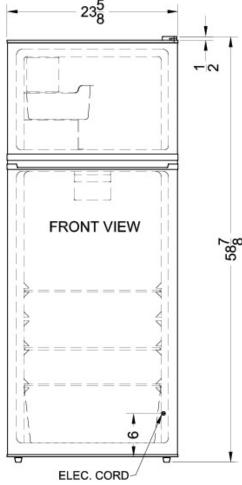

### FF1159SSIM Specifications:

| Overview                                                                                                                                                                                                                                                                                            |                                                                                                                  |  |
|-----------------------------------------------------------------------------------------------------------------------------------------------------------------------------------------------------------------------------------------------------------------------------------------------------|------------------------------------------------------------------------------------------------------------------|--|
| Height of Cabinet                                                                                                                                                                                                                                                                                   | 58.38" (148 cm)                                                                                                  |  |
| Height to Hinge Cap                                                                                                                                                                                                                                                                                 | 58.88" (150 cm)                                                                                                  |  |
| Width                                                                                                                                                                                                                                                                                               | 23.63" (60 cm)                                                                                                   |  |
| Depth                                                                                                                                                                                                                                                                                               | 26.0" (66 cm)                                                                                                    |  |
| Depth with door at 90°                                                                                                                                                                                                                                                                              | 48.5" (123 cm)                                                                                                   |  |
| Capacity                                                                                                                                                                                                                                                                                            | 10.3 cu.ft. (292<br>L)                                                                                           |  |
| Defrost Type                                                                                                                                                                                                                                                                                        | Frost-Free                                                                                                       |  |
| Door                                                                                                                                                                                                                                                                                                | Stainless Steel                                                                                                  |  |
| Cabinet                                                                                                                                                                                                                                                                                             | Black                                                                                                            |  |
| US Electrical Safety                                                                                                                                                                                                                                                                                | UL                                                                                                               |  |
| Energy Usage/Year                                                                                                                                                                                                                                                                                   | 381.0kWh/year                                                                                                    |  |
| Amps                                                                                                                                                                                                                                                                                                | 1.6                                                                                                              |  |
| Voltage/Frequency                                                                                                                                                                                                                                                                                   | 115 V AC/60 Hz                                                                                                   |  |
| Shipping Weight                                                                                                                                                                                                                                                                                     | 175.0 lbs. (79<br>kg)                                                                                            |  |
| Parts & Labor Warranty                                                                                                                                                                                                                                                                              | 1 Year                                                                                                           |  |
| Compressor Warranty                                                                                                                                                                                                                                                                                 | 5 Years                                                                                                          |  |
| Refrigerator-Freezer                                                                                                                                                                                                                                                                                |                                                                                                                  |  |
| Refrigerator-Freezer                                                                                                                                                                                                                                                                                |                                                                                                                  |  |
| Refrigerator-Freezer  Door Swing                                                                                                                                                                                                                                                                    | RHD                                                                                                              |  |
|                                                                                                                                                                                                                                                                                                     | RHD<br>Yes                                                                                                       |  |
| Door Swing                                                                                                                                                                                                                                                                                          |                                                                                                                  |  |
| Door Swing Reversible                                                                                                                                                                                                                                                                               | Yes                                                                                                              |  |
| Door Swing  Reversible  Adjustable Shelves                                                                                                                                                                                                                                                          | Yes<br>Yes                                                                                                       |  |
| Door Swing Reversible Adjustable Shelves Crisper Qty                                                                                                                                                                                                                                                | Yes<br>Yes                                                                                                       |  |
| Door Swing Reversible Adjustable Shelves Crisper Qty Crisper Finish                                                                                                                                                                                                                                 | Yes Yes 1 Transparent                                                                                            |  |
| Door Swing Reversible Adjustable Shelves Crisper Qty Crisper Finish Crisper Cover                                                                                                                                                                                                                   | Yes Yes 1 Transparent Glass                                                                                      |  |
| Door Swing Reversible Adjustable Shelves Crisper Qty Crisper Finish Crisper Cover Interior Light Refrigerator - Interior                                                                                                                                                                            | Yes Yes 1 Transparent Glass Yes                                                                                  |  |
| Door Swing Reversible Adjustable Shelves Crisper Qty Crisper Finish Crisper Cover Interior Light Refrigerator - Interior Height                                                                                                                                                                     | Yes Yes 1 Transparent Glass Yes 40.0" (102 cm)                                                                   |  |
| Door Swing Reversible Adjustable Shelves Crisper Qty Crisper Finish Crisper Cover Interior Light Refrigerator - Interior Height Refrigerator - Interior Width                                                                                                                                       | Yes Yes 1 Transparent Glass Yes 40.0" (102 cm) 19.5" (50 cm)                                                     |  |
| Door Swing Reversible Adjustable Shelves Crisper Qty Crisper Finish Crisper Cover Interior Light Refrigerator - Interior Height Refrigerator - Interior Width Refrigerator - Interior Depth                                                                                                         | Yes Yes 1 Transparent Glass Yes 40.0" (102 cm) 19.5" (50 cm) 14.0" (36 cm)                                       |  |
| Door Swing Reversible Adjustable Shelves Crisper Qty Crisper Finish Crisper Cover Interior Light Refrigerator - Interior Height Refrigerator - Interior Width Refrigerator - Interior Depth Refrigerator - Capacity                                                                                 | Yes Yes 1 Transparent Glass Yes 40.0" (102 cm) 19.5" (50 cm) 14.0" (36 cm) 7.9 cu.ft                             |  |
| Door Swing Reversible Adjustable Shelves Crisper Qty Crisper Finish Crisper Cover Interior Light Refrigerator - Interior Height Refrigerator - Interior Width Refrigerator - Capacity Refrigerator - Shelf Type                                                                                     | Yes Yes 1 Transparent Glass Yes 40.0" (102 cm) 19.5" (50 cm) 14.0" (36 cm) 7.9 cu.ft Wire                        |  |
| Door Swing Reversible Adjustable Shelves Crisper Qty Crisper Finish Crisper Cover Interior Light Refrigerator - Interior Height Refrigerator - Interior Width Refrigerator - Capacity Refrigerator - Shelf Type Refrigerator - Shelf Qty Refrigerator - Full Door                                   | Yes Yes Yes 1 Transparent Glass Yes 40.0" (102 cm) 19.5" (50 cm) 14.0" (36 cm) 7.9 cu.ft Wire 2                  |  |
| Door Swing Reversible Adjustable Shelves Crisper Qty Crisper Finish Crisper Cover Interior Light Refrigerator - Interior Height Refrigerator - Interior Depth Refrigerator - Capacity Refrigerator - Shelf Type Refrigerator - Shelf Qty Refrigerator - Full Door Shelves                           | Yes Yes 1 Transparent Glass Yes 40.0" (102 cm) 19.5" (50 cm) 14.0" (36 cm) 7.9 cu.ft Wire 2 4                    |  |
| Door Swing Reversible Adjustable Shelves Crisper Qty Crisper Finish Crisper Cover Interior Light Refrigerator - Interior Height Refrigerator - Interior Width Refrigerator - Capacity Refrigerator - Shelf Type Refrigerator - Shelf Qty Refrigerator - Full Door Shelves Freezer - Interior Height | Yes Yes Yes 1 Transparent Glass Yes 40.0" (102 cm) 19.5" (50 cm) 14.0" (36 cm) 7.9 cu.ft Wire 2 4 12.25" (31 cm) |  |