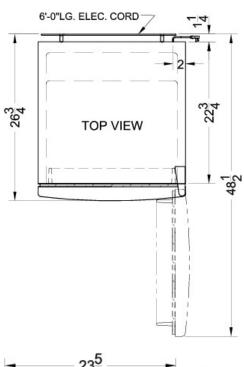

### FF1159SSIM Specifications:

| Overview                                                                                                                                                                                                                                                                                            |                                                                                                                  |  |
|-----------------------------------------------------------------------------------------------------------------------------------------------------------------------------------------------------------------------------------------------------------------------------------------------------|------------------------------------------------------------------------------------------------------------------|--|
| Height of Cabinet                                                                                                                                                                                                                                                                                   | 58.38" (148 cm)                                                                                                  |  |
| Height to Hinge Cap                                                                                                                                                                                                                                                                                 | 58.88" (150 cm)                                                                                                  |  |
| Width                                                                                                                                                                                                                                                                                               | 23.63" (60 cm)                                                                                                   |  |
| Depth                                                                                                                                                                                                                                                                                               | 26.0" (66 cm)                                                                                                    |  |
| Depth with door at 90°                                                                                                                                                                                                                                                                              | 48.5" (123 cm)                                                                                                   |  |
| Capacity                                                                                                                                                                                                                                                                                            | 10.3 cu.ft. (292<br>L)                                                                                           |  |
| Defrost Type                                                                                                                                                                                                                                                                                        | Frost-Free                                                                                                       |  |
| Door                                                                                                                                                                                                                                                                                                | Stainless Steel                                                                                                  |  |
| Cabinet                                                                                                                                                                                                                                                                                             | Black                                                                                                            |  |
| US Electrical Safety                                                                                                                                                                                                                                                                                | UL                                                                                                               |  |
| Energy Usage/Year                                                                                                                                                                                                                                                                                   | 381.0kWh/year                                                                                                    |  |
| Amps                                                                                                                                                                                                                                                                                                | 1.6                                                                                                              |  |
| Voltage/Frequency                                                                                                                                                                                                                                                                                   | 115 V AC/60 Hz                                                                                                   |  |
| Shipping Weight                                                                                                                                                                                                                                                                                     | 175.0 lbs. (79<br>kg)                                                                                            |  |
| Parts & Labor Warranty                                                                                                                                                                                                                                                                              | 1 Year                                                                                                           |  |
| Compressor Warranty                                                                                                                                                                                                                                                                                 | 5 Years                                                                                                          |  |
| Refrigerator-Freezer                                                                                                                                                                                                                                                                                |                                                                                                                  |  |
| Refrigerator-Freezer                                                                                                                                                                                                                                                                                |                                                                                                                  |  |
| Refrigerator-Freezer  Door Swing                                                                                                                                                                                                                                                                    | RHD                                                                                                              |  |
|                                                                                                                                                                                                                                                                                                     | RHD<br>Yes                                                                                                       |  |
| Door Swing                                                                                                                                                                                                                                                                                          |                                                                                                                  |  |
| Door Swing Reversible                                                                                                                                                                                                                                                                               | Yes                                                                                                              |  |
| Door Swing  Reversible  Adjustable Shelves                                                                                                                                                                                                                                                          | Yes<br>Yes                                                                                                       |  |
| Door Swing Reversible Adjustable Shelves Crisper Qty                                                                                                                                                                                                                                                | Yes<br>Yes                                                                                                       |  |
| Door Swing Reversible Adjustable Shelves Crisper Qty Crisper Finish                                                                                                                                                                                                                                 | Yes Yes 1 Transparent                                                                                            |  |
| Door Swing Reversible Adjustable Shelves Crisper Qty Crisper Finish Crisper Cover                                                                                                                                                                                                                   | Yes Yes 1 Transparent Glass                                                                                      |  |
| Door Swing Reversible Adjustable Shelves Crisper Qty Crisper Finish Crisper Cover Interior Light Refrigerator - Interior                                                                                                                                                                            | Yes Yes 1 Transparent Glass Yes                                                                                  |  |
| Door Swing Reversible Adjustable Shelves Crisper Qty Crisper Finish Crisper Cover Interior Light Refrigerator - Interior Height                                                                                                                                                                     | Yes Yes 1 Transparent Glass Yes 40.0" (102 cm)                                                                   |  |
| Door Swing Reversible Adjustable Shelves Crisper Qty Crisper Finish Crisper Cover Interior Light Refrigerator - Interior Height Refrigerator - Interior Width                                                                                                                                       | Yes Yes 1 Transparent Glass Yes 40.0" (102 cm) 19.5" (50 cm)                                                     |  |
| Door Swing Reversible Adjustable Shelves Crisper Qty Crisper Finish Crisper Cover Interior Light Refrigerator - Interior Height Refrigerator - Interior Width Refrigerator - Interior Depth                                                                                                         | Yes Yes 1 Transparent Glass Yes 40.0" (102 cm) 19.5" (50 cm) 14.0" (36 cm)                                       |  |
| Door Swing Reversible Adjustable Shelves Crisper Qty Crisper Finish Crisper Cover Interior Light Refrigerator - Interior Height Refrigerator - Interior Width Refrigerator - Interior Depth Refrigerator - Capacity                                                                                 | Yes Yes 1 Transparent Glass Yes 40.0" (102 cm) 19.5" (50 cm) 14.0" (36 cm) 7.9 cu.ft                             |  |
| Door Swing Reversible Adjustable Shelves Crisper Qty Crisper Finish Crisper Cover Interior Light Refrigerator - Interior Height Refrigerator - Interior Width Refrigerator - Capacity Refrigerator - Shelf Type                                                                                     | Yes Yes 1 Transparent Glass Yes 40.0" (102 cm) 19.5" (50 cm) 14.0" (36 cm) 7.9 cu.ft Wire                        |  |
| Door Swing Reversible Adjustable Shelves Crisper Qty Crisper Finish Crisper Cover Interior Light Refrigerator - Interior Height Refrigerator - Interior Width Refrigerator - Capacity Refrigerator - Shelf Type Refrigerator - Shelf Qty Refrigerator - Full Door                                   | Yes Yes Yes 1 Transparent Glass Yes 40.0" (102 cm) 19.5" (50 cm) 14.0" (36 cm) 7.9 cu.ft Wire 2                  |  |
| Door Swing Reversible Adjustable Shelves Crisper Qty Crisper Finish Crisper Cover Interior Light Refrigerator - Interior Height Refrigerator - Interior Depth Refrigerator - Capacity Refrigerator - Shelf Type Refrigerator - Shelf Qty Refrigerator - Full Door Shelves                           | Yes Yes 1 Transparent Glass Yes 40.0" (102 cm) 19.5" (50 cm) 14.0" (36 cm) 7.9 cu.ft Wire 2 4                    |  |
| Door Swing Reversible Adjustable Shelves Crisper Qty Crisper Finish Crisper Cover Interior Light Refrigerator - Interior Height Refrigerator - Interior Width Refrigerator - Capacity Refrigerator - Shelf Type Refrigerator - Shelf Qty Refrigerator - Full Door Shelves Freezer - Interior Height | Yes Yes Yes 1 Transparent Glass Yes 40.0" (102 cm) 19.5" (50 cm) 14.0" (36 cm) 7.9 cu.ft Wire 2 4 12.25" (31 cm) |  |