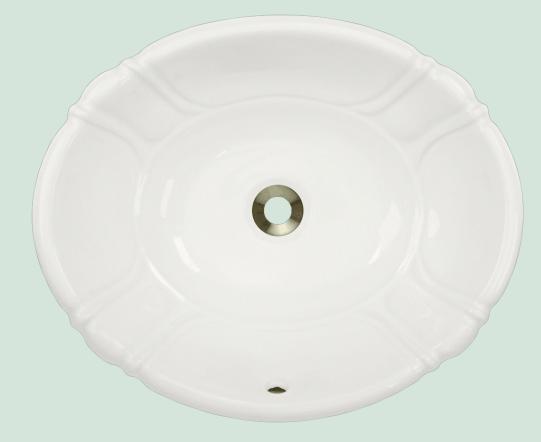

## O1815-BISQUE Vessel / Drop-In Sink

## Porcelain

Our porcelain sinks are made of true vitreous china and are triple glazed to create the strongest sink you will find. All of our porcelain sinks are covered by a limited lifetime warranty. All undermount sinks come with a cardboard cutout template and mounting hardware.

## Accessories

19 7/8" x 16 3/8" x 7 5/8" Topmount or Vessel Installation 21" Minimum Cabinet Size True Vitreous China Multiple Colors Available No Hardware Needed cUPC Certified (Uniform Plumbing Code) Lifetime Warranty