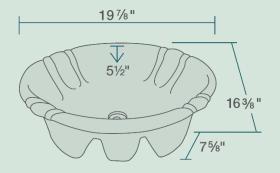

## Accessories

19 7/8" x 16 3/8" x 7 5/8" Topmount or Vessel Installation 21" Minimum Cabinet Size True Vitreous China Multiple Colors Available No Hardware Needed cUPC Certified (Uniform Plumbing Code) Lifetime Warranty