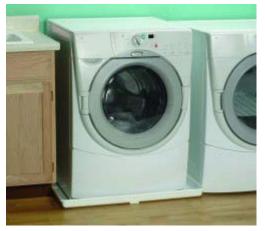

## 96 DURAPAN<sup>™</sup> Wash Mashine Pan

### Fits Standard and Extra-large Washers

Installing Side / Bottom Outlet Fitting...

Drill 1-3/8" dia. hole on side or bottom surface of DURAPAN<sup>™</sup> and install fitting as shown. Position DURAPAN<sup>™</sup> and connect solventweld fitting to 1" PVC pipe (not provided) leading to drain pipe. Place wash machine inside DURAPAN<sup>™</sup> to complete installation. Contents: Washing machine pan and 1" PVC drain fitting.