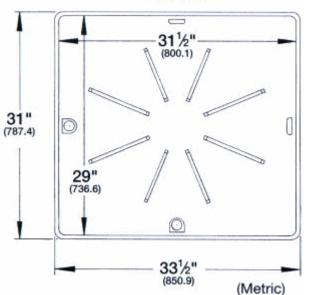

#### SPECIFICATIONS

Model<br/>No.Drain<br/>LocationOverallInsideUPC96Side / bottom<br/>drill hole31"L x 33-1/2"W x 2-1/8"H29"L x 31-1/2"W6 71031 00381 2

Plan View

General: Furnish and install as shown on plans, DURAPAN<sup>™</sup> Wash Machine Pan model 96, as manufactured by E.L. Mustee & Sons, Inc. One-piece compression molded Co-PolyPure<sup>™</sup>, using matched metal molds. Shall include (1) 1" PVC fitting. Color:White Install in compliance with local codes.