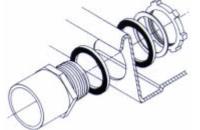

Installing Side / Bottom Outlet Fitting...

Drill 1-3/8" dia. hole on side or bottom surface of DURAPAN<sup>™</sup> and install fitting as shown. Position DURAPAN<sup>™</sup> and connect solventweld fitting to 1" PVC pipe (not provided) leading to drain pipe. Place wash machine inside DURAPAN<sup>™</sup> to complete installation. Contents: Washing machine pan and 1" PVC drain fitting.