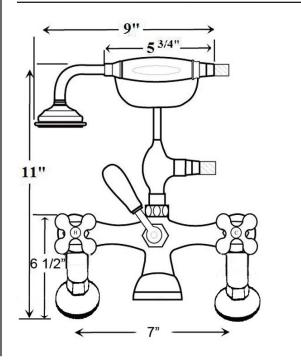

## **Features:**

- Elephant Spout has Flow Rate of 3.7 GPM
- Telephone Style Handshower has Flow Rrate of 2.5 GPM
- ► Handshower Includes Backflow Preventor
- Sunflower Showerhead has Flow Rate of 2.44 GPM
- ► Includes 6" Elbow Mounts
- ▶ 1/4 turn Ceramic Disc Cartridges
- ► Available with Porcelain Lever (4062-PL) or Metal Cross (4062-MC)Handles
- ► To Be Used with Straight Bath Supplies, Part #5577
- ► For Deck Mounting on Acrylic or Cast Iron Tubs