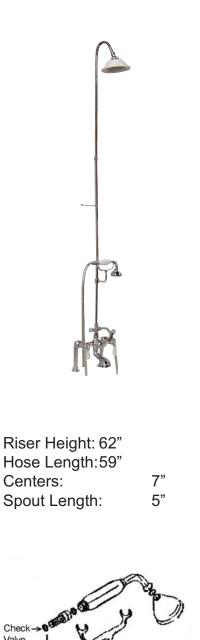

## **TUB FILLER WITH DIVERTER, HANDSHOWER AND SHOWERHEAD**

Cat. No. 4062

## **Features:**

- Elephant Spout has Flow Rate of 3.7 GPM
- Telephone Style Handshower has Flow Rrate of 2.5 GPM
- ► Handshower Includes Backflow Preventor
- Sunflower Showerhead has Flow Rate of 2.44 GPM
- ► Includes 6" Elbow Mounts
- ▶ 1/4 turn Ceramic Disc Cartridges
- ► Available with Porcelain Lever (4062-PL) or Metal Cross (4062-MC)Handles
- ► To Be Used with Straight Bath Supplies, Part #5577
- ► For Deck Mounting on Acrylic or Cast Iron Tubs

Check Valve