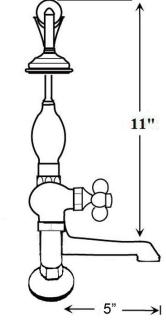

## **Features:**

- Elephant Spout has Flow Rate of 3.7 GPM
- Telephone Style Handshower has Flow Rrate of 2.5 GPM
- ► Handshower Includes Backflow Preventor
- Sunflower Showerhead has Flow Rate of 2.44 GPM
- ► Includes 6" Elbow Mounts
- ▶ 1/4 turn Ceramic Disc Cartridges
- ► Available with Porcelain Lever (4062-PL) or Metal Cross (4062-MC)Handles
- ► To Be Used with Straight Bath Supplies, Part #5577
- ► For Deck Mounting on Acrylic or Cast Iron Tubs