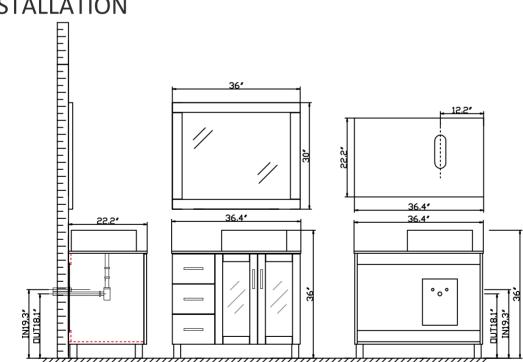

# MODEL: 745036R

- Please check your product packaging to make sure the included accessories are in the "list of standard accessories". If any parts are missing, please contact your local dealer immediately.
- Do not allow any sharp objects to come in contact with the cabinet, as it will scratch the surface.
- Continuous and prolonged exposure to direct sunlight may cause discoloration to the wood.
- Do not put any hot appliances directly on or near the cabinet.
- Please avoid using cleaning products that contain bleach or ammonia.
- Wood surfaces should only be cleaned with wood care products such as soapy water or furniture polish.





### MAIN BODY PARTS



Ceramic basin/1







#### **INSTALLATION PARTS**



# **INSTALLATION**

## INSTALLATION INSTRUCTIOS





### CABINET FEET INSTALLATION INSTRUCTIONS







#### **ERECTING TOOL**