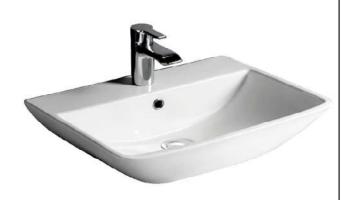

## SUMMIT 500 WALL HUNG BASIN

Cat. No 4-76X

Faucet not included

Mounting hardware

W: 19-3/4" D: 15-1/8 H: 6-3/4"

Back of basin to center of faucet: 2"
Back of basin to center of drain: 7-1/4"
Mount holes cc: 7"

## **Features:**

- ► Wall hung basin
- ► Made of Vitreous China
- ▶ Pre-drilled overflow
- ► Available with 1-hole (4-761), 4" centerset (4-764) 8" widespread (4-768)
- ► Mounting hardware included