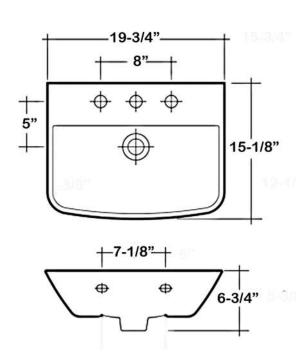

## SUMMIT 500 WALL HUNG BASIN

Cat. No 4-76X

Faucet not included

Mounting hardware

W: 19-3/4" D: 15-1/8 H: 6-3/4"

Back of basin to center of faucet: 2"
Back of basin to center of drain: 7-1/4"
Mount holes cc: 7"

## **Interior Dimensions:**

Basin Interior:  $18-\frac{1}{2}$ " x  $10-\frac{3}{8}$ " Basin Depth:  $4-\frac{3}{4}$ " Spout Hole:  $1-\frac{3}{8}$ "