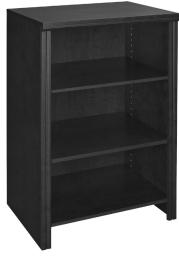

## **Parts List**

5 - Impressions 25" 4-Shelf Organizer

2 - Impressions 25" Deluxe 4-Shelf Organizer

8 - Impressions 25" x 10" Standard Drawer Kit

8 - Impressions 25" x 10" Deluxe Drawer Kit