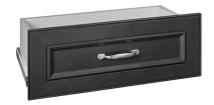

## **General Tips**

- It is not recommended to install drawers in the upper unit of the tower, as the height of the drawer may prevent you from seeing what is inside the drawer.
- Assemble and build your towers.
- Place your towers, making sure to affix them to the wall as directed.
- Assemble and install any doors and drawers into the tower unit.

## **Parts List**

5 - Impressions 25" 4-Shelf Organizer

2 - Impressions 25" Deluxe 4-Shelf Organizer

8 - Impressions 25" x 10" Standard Drawer Kit

8 - Impressions 25" x 10" Deluxe Drawer Kit