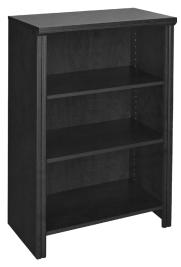

## **Parts List**

5 - Impressions 25" 4-Shelf Organizer

2 - Impressions 25" Deluxe 4-Shelf Organizer

8 - Impressions 25" x 10" Standard Drawer Kit

8 - Impressions 25" x 10" Deluxe Drawer Kit