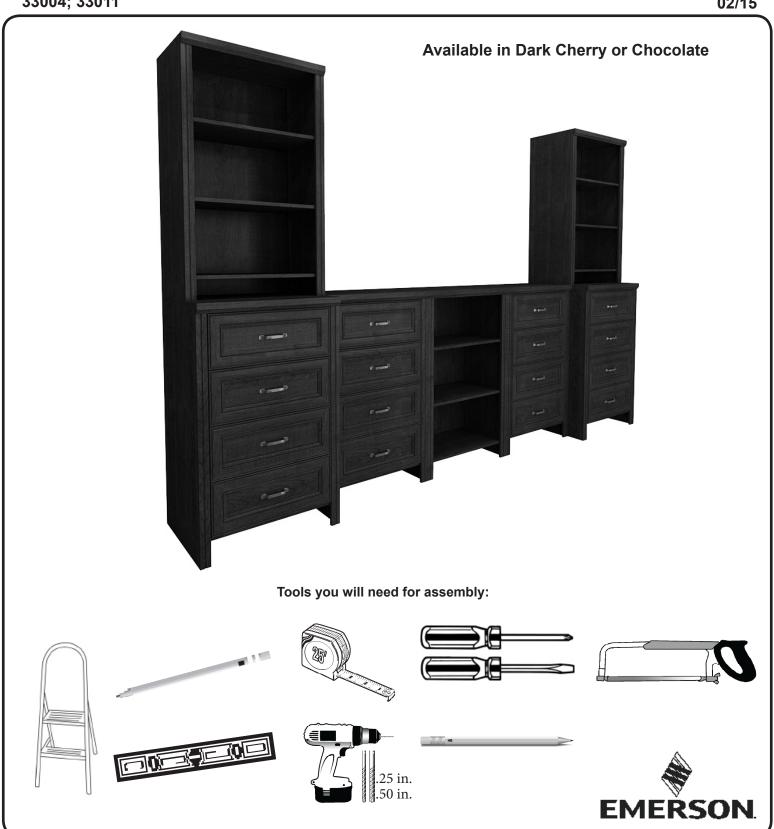

## **Laminate Combo Kit Installation Tips Great Room**

33004; 33011 02/15

## **Parts List**

5 - Impressions 25" 4-Shelf Organizer

2 - Impressions 25" Deluxe 4-Shelf Organizer

8 - Impressions 25" x 10" Standard Drawer Kit

8 - Impressions 25" x 10" Deluxe Drawer Kit