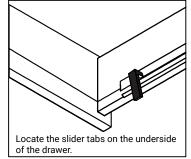

### **DRAWER REMOVAL**

### REMOVAL

- 1. Pull tabs toward center
- 2. Lift and pull drawer out