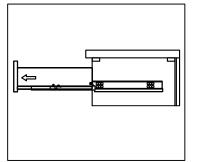

### **DRAWER REMOVAL**

## **RE-INSTALL**

- 1. Align drawer hole with slider stud
- 2. Push tabs back in to secure