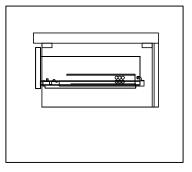

### **DRAWER REMOVAL**

### REMOVAL

- 1. Pull tabs toward center
- 2. Lift and pull drawer out