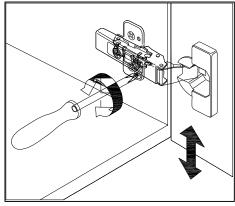

# DOOR ADJUSTMENT

Adjusts the door vertically

Adjusts the door horizontally

Adjusts the door forward and backwards