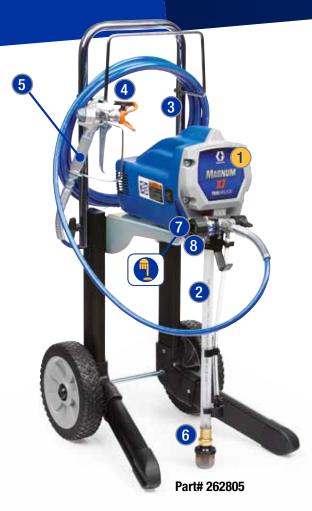

Includes: 25 ft DuraFlex<sup>™</sup> Hose, SG2<sup>™</sup> Metal Spray Gun, 515 Reverse-A-Clean<sup>®</sup> Spray Tip, Pump Armor<sup>™</sup> Storage Fluid, and Quick Start-Up Guide

3000 PSI

- Stainless Steel Piston Pump Delivers high (1) pressure power to spray unthinned paints
- Flexible Suction Tube Spray directly from 1 or 5 gallon paint containers
- Convenient Cart Easily move paint and sprayer around job site
- **Reversible Spray Tip** Quickly clears tip clogs
- SG2 Spray Gun Metal gun for exceptional durability
- **Power Flush**<sup>™</sup> Connects to garden hose for fast cleanup 6
- **PushPrime**<sup>™</sup> Fast and reliable start-up 7
- 8 Adjustable Pressure Easy control of paint flow