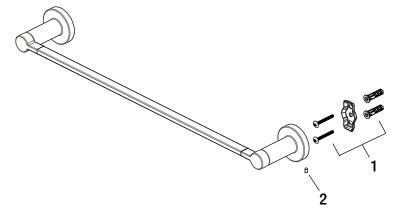

## Glacier Bay Modern Series 24 in. Towel Bar

| MODEL      | STORE SKU # | FINISH |
|------------|-------------|--------|
| 20154-0201 | 1002927569  | Chrome |

Many replacement parts can be purchased online or at your local store. Please use the table below to identify the part SKU number needed, go to HOMEDEPOT.COM, and check for online and store availability. If you can't find the part you are looking for, please call 1-855-HD-GLACIER.

|  | Part | Description      | Part #  | Internet<br>SKU # | Store<br>SKU # |
|--|------|------------------|---------|-------------------|----------------|
|  |      | Plastic Anchor   |         | <u>207107132</u>  |                |
|  |      | Mounting Bracket | RP80061 |                   |                |
|  |      | Wood Screw       |         |                   |                |
|  | 2    | Set Screw        | RP50078 |                   |                |