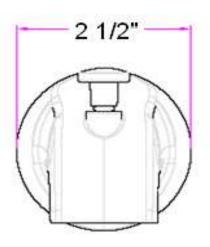

# **Tub Diverter Spout**



### **Specifications**

| Material<br>Spout | Zinc<br>Pull-up diverter spout                        |
|-------------------|-------------------------------------------------------|
| Installation      | Thread spout onto 1/2" threaded connection clockwise  |
|                   | until the spout becomes flush with the finished wall. |
|                   | Thread sealant may be required depending on your      |
|                   | installation method.                                  |



## **Dimensions**





### Warranty & Compliances

Warranty

Lifetime Limited Warranty



## **Order Codes & Finishes/Colors**

Satin Nickel (US15) Oil Rubbed Bronze (US10B) Polished Chrome (US26) 522573 522581 522565 TRUCOMATCH TRUCOMATCH TRUCOMATCH Type: Job: Order Code: Approvals:

Design House reserves the right to make changes in materials, specifications & models at any time. Design House also reserves the right to discontinue product without notice or obligation.