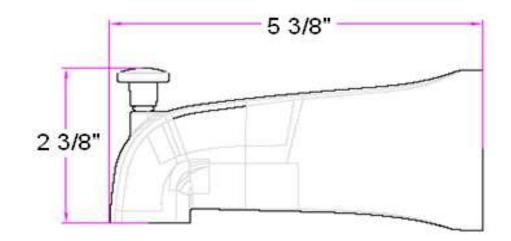

# **Tub Diverter Spout**



### **Specifications**

| Material<br>Spout | Zinc<br>Pull-up diverter spout                        |
|-------------------|-------------------------------------------------------|
| Installation      | Thread spout onto 1/2" threaded connection clockwise  |
|                   | until the spout becomes flush with the finished wall. |
|                   | Thread sealant may be required depending on your      |
|                   | installation method.                                  |



## **Dimensions**





### Warranty & Compliances

Warranty

Lifetime Limited Warranty



## **Order Codes & Finishes/Colors**

Satin Nickel (US15) Oil Rubbed Bronze (US10B) Polished Chrome (US26) 522573 522581 522565 TRUCOMATCH TRUCOMATCH TRUCOMATCH Type: Job: Order Code: Approvals:

Design House reserves the right to make changes in materials, specifications & models at any time. Design House also reserves the right to discontinue product without notice or obligation.