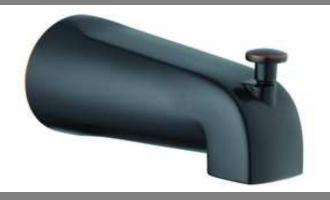

# **Tub Diverter Spout**

### **Specifications**

| Material<br>Spout | Zinc<br>Pull-up diverter spout                        |
|-------------------|-------------------------------------------------------|
| Installation      | Thread spout onto 1/2" threaded connection clockwise  |
|                   | until the spout becomes flush with the finished wall. |
|                   | Thread sealant may be required depending on your      |
|                   | installation method.                                  |

## **Order Codes & Finishes/Colors**

Satin Nickel (US15) Oil Rubbed Bronze (US10B) Polished Chrome (US26) 522573 522581 522565 TRUCOMATCH TRUCOMATCH TRUCOMATCH Type: Job: Order Code: Approvals:

Design House reserves the right to make changes in materials, specifications & models at any time. Design House also reserves the right to discontinue product without notice or obligation.