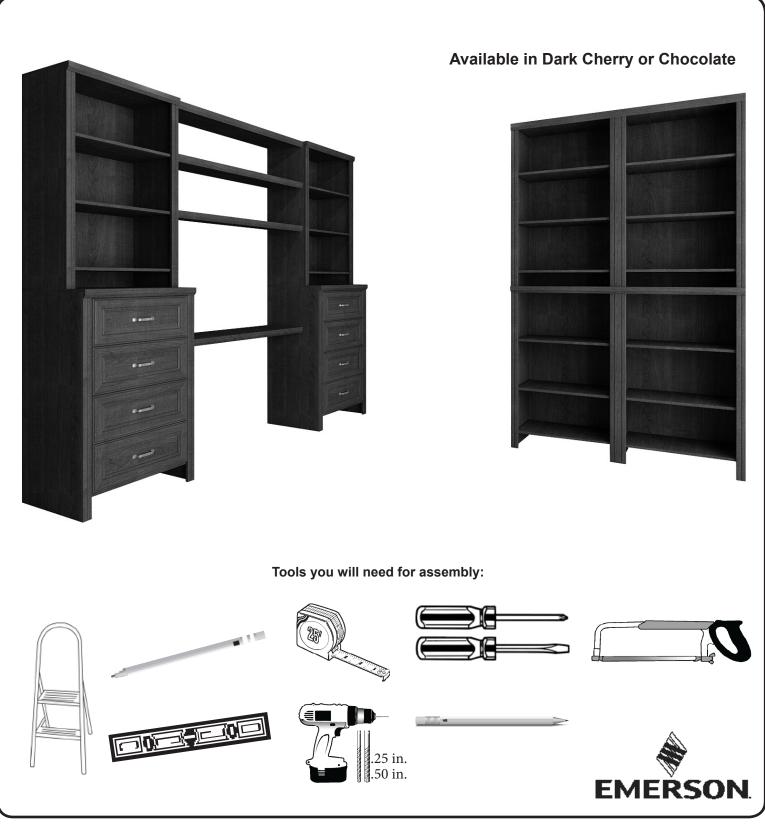

## **CLOSET**MAD®

## Laminate Combo Kit Installation Tips Office

02/15

33007; 33014

© ClosetMaid Corporation 2015 | Ocala, FL 34471 | 1-800-874-0008 | www.closetmaid.com | www.closetmaid.ca

## **Getting Started**

- Please refer to the instruction sheet provided in the product package for the specifics on required & recommended tools and the assembling the products.
- Take an inventory of the parts for the products purchased to insure you have everything you need for the installation.
- Pre-plan the placement of the towers.

## **General Tips**

- It is not recommended to install drawers in the upper unit of the tower, as the height of the drawer may prevent you from seeing what is inside the drawer.
- Assemble and build your towers.
- Place your towers, making sure to affix them to the wall as directed.
- Assemble and install any doors and drawers into the tower unit.