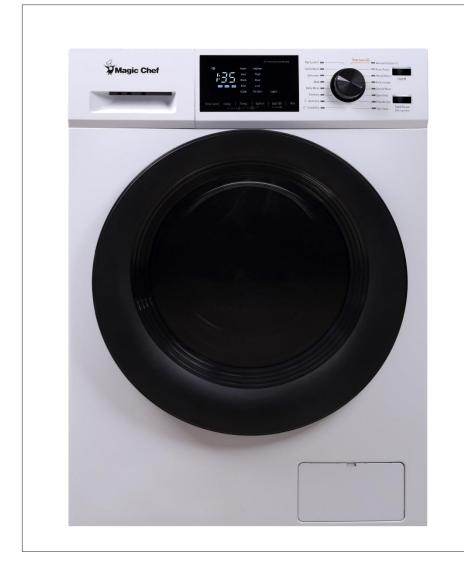

#### **Features**

- Front-mounted control panel with LED display
- 16 wash cycles for a wide range of fabrics
- Five temperature settings and spin speeds
- Tub clean cycle helps keep washer fresh and remove residue
- Stainless steel inner drum accommodates large loads
- Includes child lock for added piece of mind
- Max washing capacity: 26.4 lbs. / Max drying capacity: 17.6 lbs.