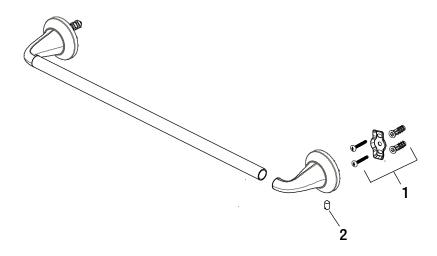

Glacier Bay Constructor Series 18 in. Towel Bar

| MODEL      | STORE SKU # | FINISH          |  |
|------------|-------------|-----------------|--|
| 20118-0101 | 1000036861  | Chrome Polished |  |

Many replacement parts can be purchased online or at your local store. Please use the table below to identify the part SKU number needed, go to HOMEDEPOT.COM, and check for online and store availability. If you can't find the part you are looking for, please call 1-855-HD-GLACIER.

| Part | Description             | Part #  | Internet<br>SKU # | Store<br>SKU # |
|------|-------------------------|---------|-------------------|----------------|
|      | Plastic Anchor          | RP80061 | 207107132         |                |
|      | <b>Mounting Bracket</b> |         |                   |                |
|      | Wood Screw              |         |                   |                |
| 2    | Set Screw               | RP50078 |                   |                |