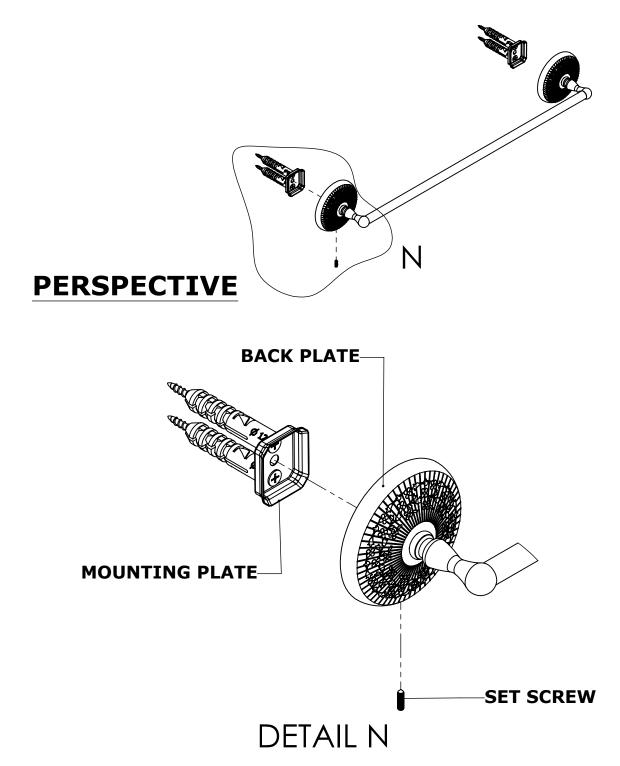

### **INSTALLATION INSTRUCTIONS**

Step 2: Attach Bracket to Mounting Plate.

Place bracket on mounting plate and secure by tightening set screw as shown below.