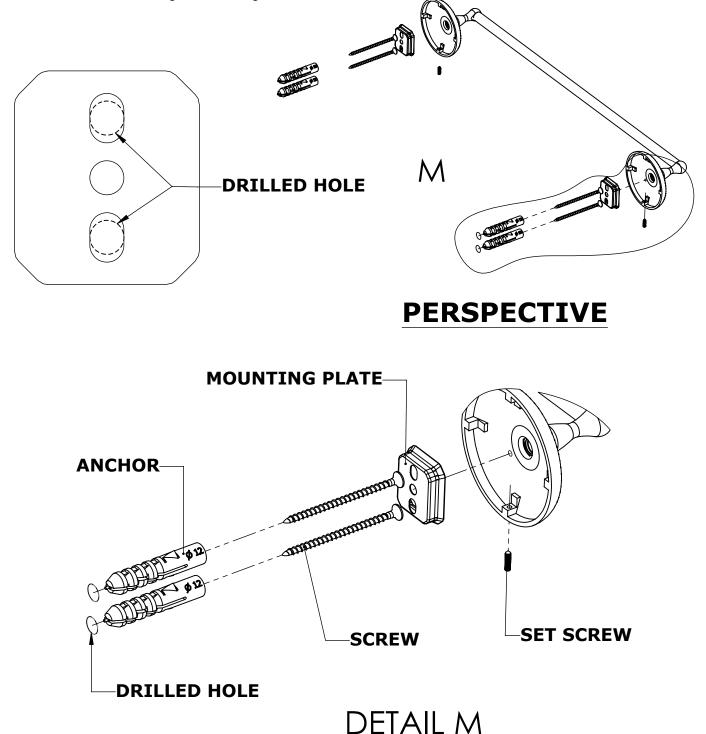

#### **Step 1:** Drill holes in Wall for screw anchors and attach Mounting Plate to Wall

Determine your desired location for installation and make a mark for the location of the mounting plate. Remove mounting plate from backplate by loosening set screw in backplate as pictured below. Place center hole of mounting plate over mark made above. Make 2 marks where mounting screws will be placed as shown below. Drill hole at each of the marks. (You may substitute other style mounting anchors or screws if desired). Place anchors into the holes made. Place mounting plate over holes and secure to mounting surface using screws as shown below.