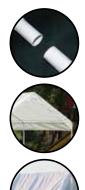

### America's Best Built Canopy - Rock Solid Shelter Solution.

HIGH GRADE STEEL FRAME - Heavy duty 2 in. / 5,1 cm diameter steel

frame with a premium powder coat finish resists chipping, peeling,

RIPSTOP TOUGH - triple layer woven polyethylene fabric material.

rust and corrosion.

UV-TREATED - inside, outside and in between with added UV protection, fade blockers, anti-aging, anti-yellowing and anti-microbial agents.

up frames and tightens down covers for a clean and finished look.

PATENTED TWIST-TITE<sup>™</sup> TENSIONING - Patented feature that squares

QUICK & EASY SET UP - With built in slip fit swedged tubing. Wide foot plates on every leg add stability/easy anchor points.

9' 6" 2,9m 6'3" 1,9m 1,9m 12' 3,7m 9,1m