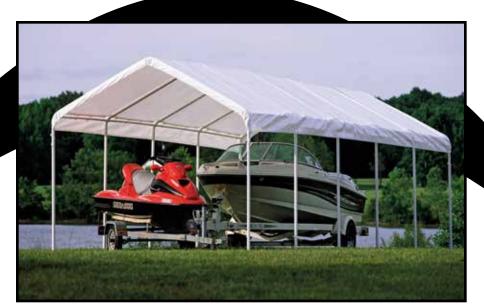

## SUPER MAX<sup>™</sup> Canopy Series SUPER MAX<sup>™</sup> 12-Leg Canopy 12 x 30 ft. / 3,7 x 9,1 m

**Great For:** Backyards, boat/ vehicle storage, outings, special events, seasonal shade and protection.