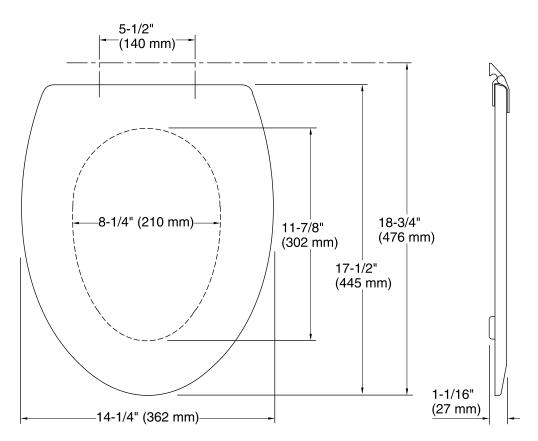

# **Technical Information**

All product dimensions are nominal.

Seat shape type: Elongated
Seat front type: Closed front
Seat-mounting holes: 5-1/2" (140 mm)