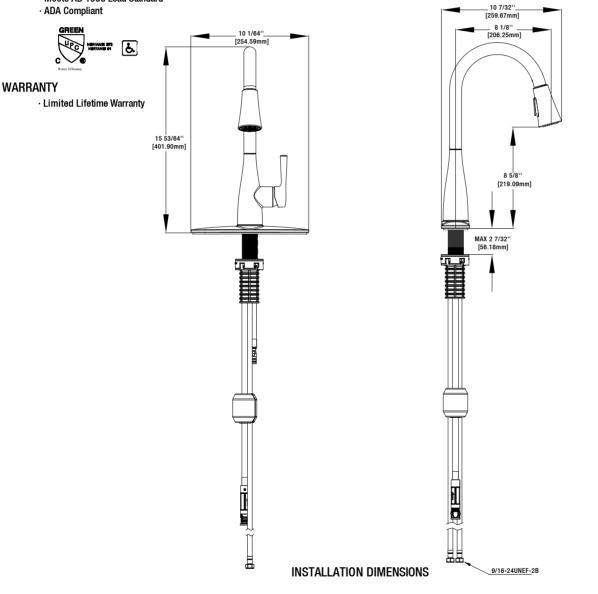

## FEATURES

- · Requires 1 Holes Sink with 8" On-Center
- Max Flow Rate: 1.8 gpm (6.8 L/min) at 60 psi
- Max Countertop Thickness: 2 7/32"
- · Spout Reach: 8 1/8"
- · Spout Height: 8 5/8"
- · Ceramic Valve for Lifetime Drip-Free Operation
- · With Zinc Lever Handle
- · Fast Mount Installation