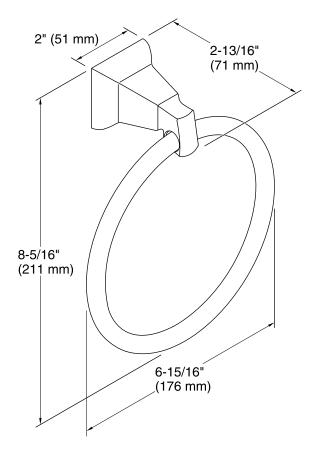

### Features

- Premium metal construction for durability.
- KOHLER finishes resist corrosion and tarnish.
- Spot Repel<sup>™</sup> finish resists fingerprints, smudges and water spots.
- Coordinates with other products in the Kallan<sup>™</sup> collection.

## Installation

- Installation template included.
- Easy installation no special tools required.



Codes/Standards None Applicable

# KOHLER<sup>®</sup> Faucet Lifetime Limited Warranty

See website for detailed warranty information.

## **Available Color/Finishes**

Color tiles intended for reference only.

Color Code Description



BN Vibrant® Brushed Nickel

2BZ Oil-Rubbed Bronze



## Kallan<sup>™</sup> towel ring K-R22083





#### **Technical Information**

All product dimensions are nominal.

#### Notes

Install this product according to the installation instructions.

CAUTION: Risk of personal injury. Do not install these products in any area where they are likely to be used inadvertently as a grab bar or support bar. These products are not designed or intended for use as a grab bar or support bar.