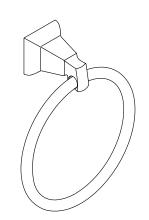

### Features

- Premium metal construction for durability.
- KOHLER finishes resist corrosion and tarnish.
- Spot Repel<sup>™</sup> finish resists fingerprints, smudges and water spots.
- Coordinates with other products in the Kallan<sup>™</sup> collection.

## Installation

- Installation template included.
- Easy installation no special tools required.



Codes/Standards None Applicable

# KOHLER<sup>®</sup> Faucet Lifetime Limited Warranty

See website for detailed warranty information.

## **Available Color/Finishes**

Color tiles intended for reference only.

Color Code Description



BN Vibrant® Brushed Nickel

2BZ Oil-Rubbed Bronze



## Kallan<sup>™</sup> towel ring K-R22083





#### **Technical Information**

All product dimensions are nominal.

#### Notes

Install this product according to the installation instructions.

CAUTION: Risk of personal injury. Do not install these products in any area where they are likely to be used inadvertently as a grab bar or support bar. These products are not designed or intended for use as a grab bar or support bar.