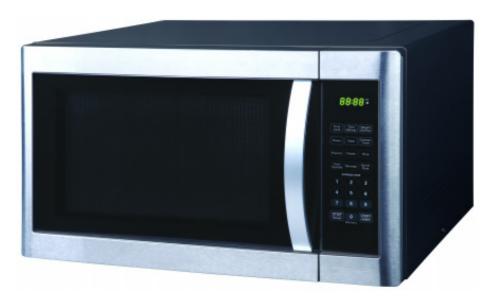

## 1.6 CU. FT., 1200W INVERTER, SENSOR COOKING, TOUCH PANEL, STAINLESS STEEL, MICROWAVE OVEN

- Microwave Output Power: 1200 Watts
- 1.6 cu. ft. of Cooking Space
- Inverter Technology with Sensor cooking
- Stainless steel Front and Black Cabinet
- 10 Microwave Power Levels
- 6 Pre-programmed Recipes
- 99-Minutes, 99-Second Digital Timer
- Time and Weight Defrost
- LED Display, Digital Clock
- Removable Glass Turntable for Complete, Even Cooking
- Child-Safe Lock-Out Feature
- End-of-Cooking Signal
- Unit Dimensions WxDxH: 21.8"x20.2"x12.8"
- Carton Dimensions WxDxH: 24.4"x20.5"x15.0"
- Net Weight/ Gross Weight: 36.71 lbs / 40.72 lbs
- Container Loading 40'/40'HQ: 492/574
- UPC No.: 0-25806-03460-8HTS No : 8516.50.0090
- FOB Port: Yantian