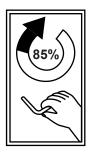

## The goods

\*Do not fully tighten

\*Once all bolts are in 85% you can securely tighten them all the way.