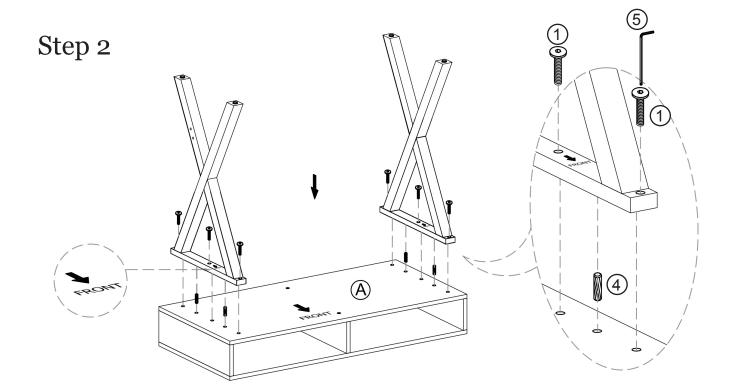

## Step 3

## The goods

\*Do not fully tighten

\*Once all bolts are in 85% you can securely tighten them all the way.