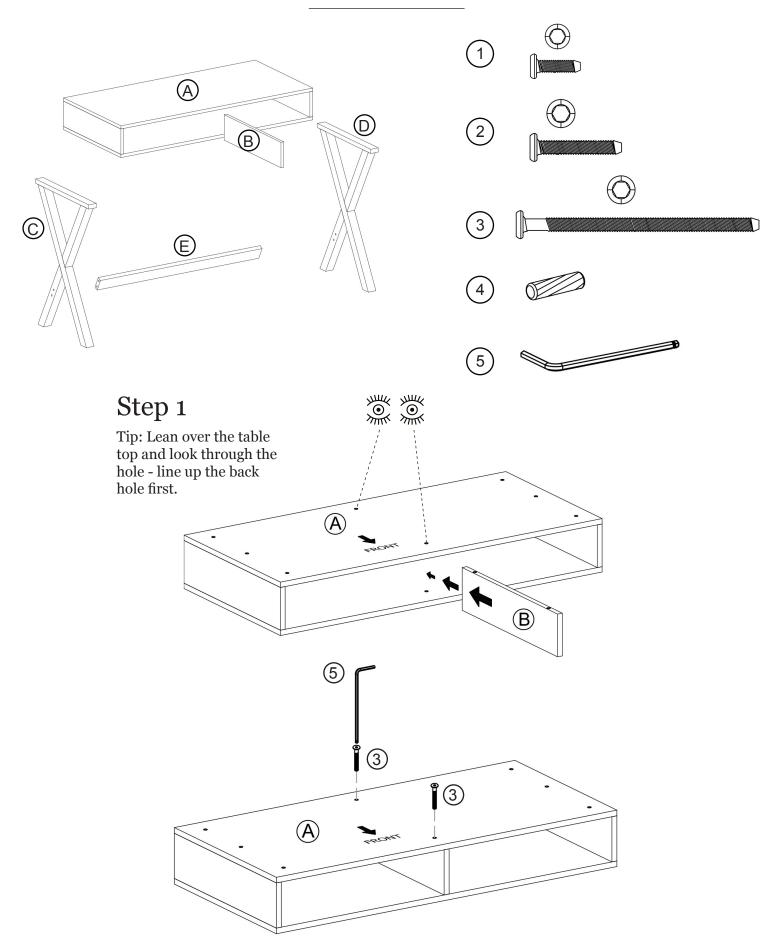

### What's included

| Code | Description     | Qty |
|------|-----------------|-----|
| А    | Desk top frame  | 1   |
| В    | Middle Panel    | 1   |
| С    | Left Frame Leg  | 1   |
| D    | Right Frame Leg | 1   |
| E    | Crossbar        | 1   |
| 1    | Short Bolt      | 6   |
| 2    | Medium Bolt     | 4   |
| 3    | Long Bolt       | 2   |
| 4    | Wood Dowel      | 4   |
| 5    | Allen Wrench    | 1   |

## The goods

\*Do not fully tighten

\*Once all bolts are in 85% you can securely tighten them all the way.