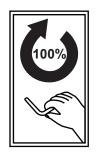

## The goods

\*Do not fully tighten

\*Once all bolts are in 85% you can securely tighten them all the way.