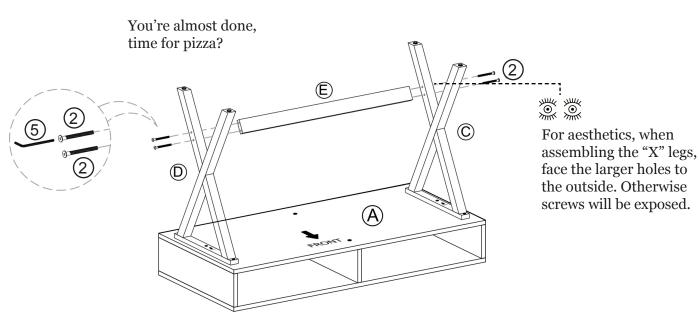

lix in no time.

### Estimated time for assembly

Standard mode

15:00

### What you need

- Some bubbly or your preferred relaxant
- Allen wrench (provided)
- Use the packaging carton as a working surface to prevent product damage during assembly





### What's included

| Code | Description     | Qty |
|------|-----------------|-----|
| А    | Desk top frame  | 1   |
| В    | Middle Panel    | 1   |
| С    | Left Frame Leg  | 1   |
| D    | Right Frame Leg | 1   |
| E    | Crossbar        | 1   |
| 1    | Short Bolt      | 6   |
| 2    | Medium Bolt     | 4   |
| 3    | Long Bolt       | 2   |
| 4    | Wood Dowel      | 4   |
| 5    | Allen Wrench    | 1   |

## The goods







\*Do not fully tighten



\*Once all bolts are in 85% you can securely tighten them all the way.

## Step 3





## No heartburn, when we handle the return

Give us a call **1-866-619-1004** or shoot us a message at **help@nathanjames.com** we will issue you a free replacement with zero hassle.



| OUR WAY |                | THEIR WAY |                  |
|---------|----------------|-----------|------------------|
| C       | Give us a call |           | Re-package item  |
|         | Replacement    |           | Schedule pick up |
|         | You            | TRACK     | Track package    |
|         |                |           | Replacement      |
|         |                | (7,E)     | You              |

We really don't want you to go through the hassle of re-packaging your item and sending it back, because let's be honest...nobody has time for that.

# Safety first, fun later.

We want you