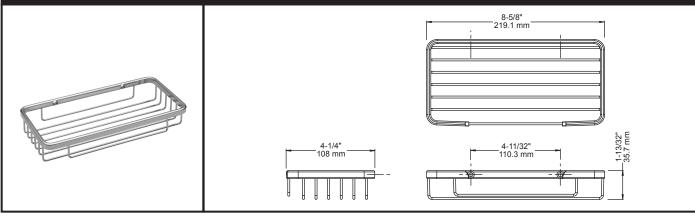

## WIRE SOAP DISH

MATERIALS: Holder - Stainless Steel

INSTALLATION: Position wire soap dish on wall at desired location and mark hole locations

with nail or punch. Mount holder with 2 - #8 x 1-1/4" round head zinc plated steel