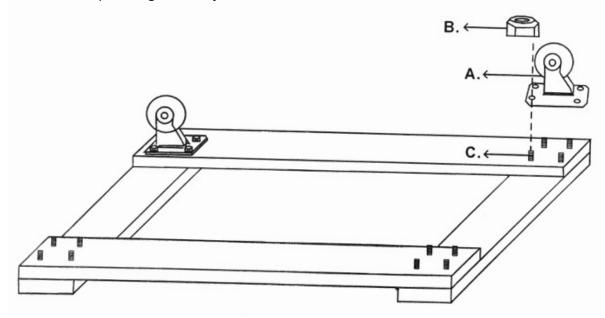

## **ASSEMBLY INSTRUCTIONS**

- 1. Remove all 16 nuts (B) pre-installed on the base of the dolly using an 11mm socket or wrench.
- 2. Install the caster (A) onto the four screws (C) on the corner of the dolly.
- 3. Secure the caster using the four nuts (B) and tighten the nuts using an 11mm socket or wrench.
- 4. Repeat with all four casters. Check that all the nuts are tightened and the casters have been properly installed before operating the dolly.

#### **PARTS LIST**

| NO. | PART NO.   | DESCRIPTION | QTY. |
|-----|------------|-------------|------|
| Α   | 721830-001 | Caster      | 4    |
| В   | 721218-002 | Nut M6      | 16   |
| С   | 721218-003 | Bolt M6x48  | 16   |