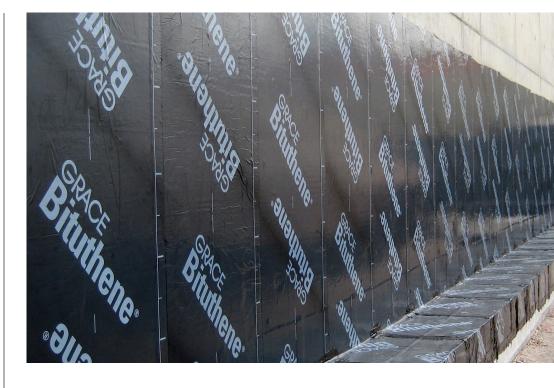

# Waterproofing for Basement Walls

Provides a continuous layer of waterproofing, protecting from leaks coming through cracks in the foundation

Protects against aggressive soils and ground water

Durable and easy to apply sheet

Grace<sup>®</sup> Bituthene<sup>®</sup> fully-adhered waterproofing membrane is applied to the outside of basement walls. Its cross-laminated film ensures a waterproof seal. Protect your project with Grace Bituthene<sup>®</sup> waterproofing membrane for a durable and watertight below-grade solution.