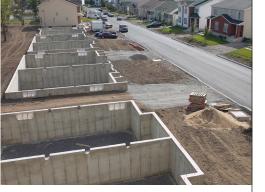

# Waterproofing for Basement Walls

Provides a continuous layer of waterproofing, protecting from leaks coming through cracks in the foundation

Protects against aggressive soils and ground water

Durable and easy to apply sheet

Grace<sup>®</sup> Bituthene<sup>®</sup> fully-adhered waterproofing membrane is applied to the outside of basement walls. Its cross-laminated film ensures a waterproof seal. Protect your project with Grace Bituthene<sup>®</sup> waterproofing membrane for a durable and watertight below-grade solution.