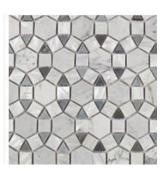

## Noble Pearl & Marble Mosaic Series

Each piece of the Noble Pearl & Marble Mosaic Series fits into the next like a perfect puzzle. Its stunning design and unique pattern of honeycomb will bring warmth and a natural ambience to your home. The mesh backing not only simplifies installation, it also allows the tiles to be separated which adds to their design flexibility. Natural stones are products of nature therefore variations in color, pattern, texture and veining will occur. It is not recommended to be installed in a pool or anywhere the tile will be submerged in water. Due to the nature of glass, a slight amount of variation in color and size can occur from lot to lot.

## SPECS

| Chip Size: Random      | Colors: Black, White, Gray |
|------------------------|----------------------------|
| Material: Marble+Pearl | Finish: Polished           |
| Sold By: Sheet         | Sheet Size: 12.25 x 9.75   |
| Coverage: 0.76 SF      | Thickness: 10mm            |