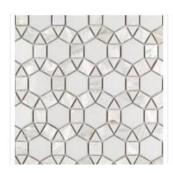

## Noble Pearl & Marble Mosaic Series

Each piece of the Noble Pearl & Marble Mosaic Series fits into the next like a perfect puzzle. Its stunning design and unique pattern of honeycomb will bring warmth and a natural ambience to your home. The mesh backing not only simplifies installation, it also allows the tiles to be separated which adds to their design flexibility. Natural stones are products of nature therefore variations in color, pattern, texture and veining will occur. It is not recommended to be installed in a pool or anywhere the tile will be submerged in water. Due to the nature of glass, a slight amount of variation in color and size can occur from lot to lot.

## SPECS

| Chip Size: Random      | Colors: Black, White, Gray |
|------------------------|----------------------------|
| Material: Marble+Pearl | Finish: Polished           |
| Sold By: Sheet         | Sheet Size: 12.25 x 9.75   |
| Coverage: 0.76 SF      | Thickness: 10mm            |