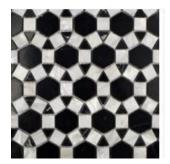

## Noble Pearl & Marble Mosaic Series

Each piece of the Noble Pearl & Marble Mosaic Series fits into the next like a perfect puzzle. Its stunning design and unique pattern of honeycomb will bring warmth and a natural ambience to your home. The mesh backing not only simplifies installation, it also allows the tiles to be separated which adds to their design flexibility. Natural stones are products of nature therefore variations in color, pattern, texture and veining will occur. It is not recommended to be installed in a pool or anywhere the tile will be submerged in water. Due to the nature of glass, a slight amount of variation in color and size can occur from lot to lot.

## SPECS

| Chip Size: Random      | Colors: Black, White, Gray |
|------------------------|----------------------------|
| Material: Marble+Pearl | Finish: Polished           |
| Sold By: Sheet         | Sheet Size: 12.25 x 9.75   |
| Coverage: 0.76 SF      | Thickness: 10mm            |